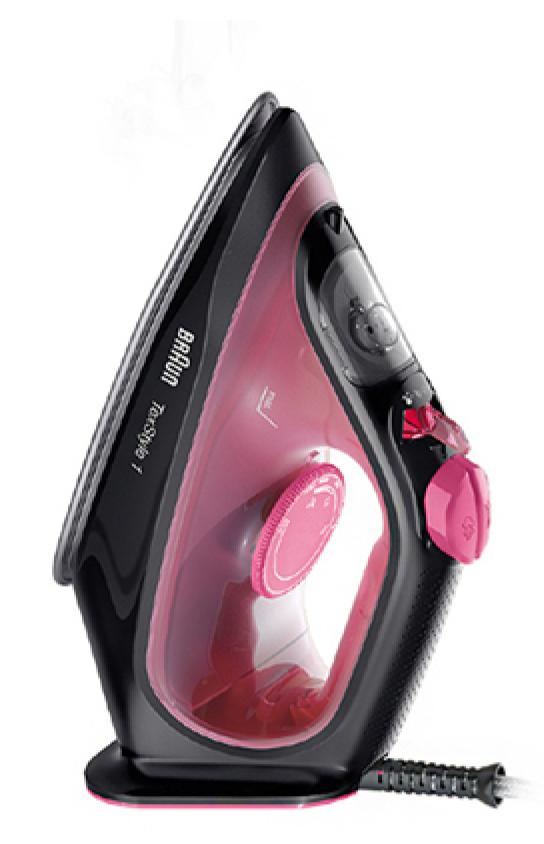

#### 텍스스타일 1 SI1070PU

슈퍼세라믹 열판과 날려한 앞팁 셀프 클린 모드 물떨어짐 방지 자동 전원 차단

2000W

220ml 물탱크