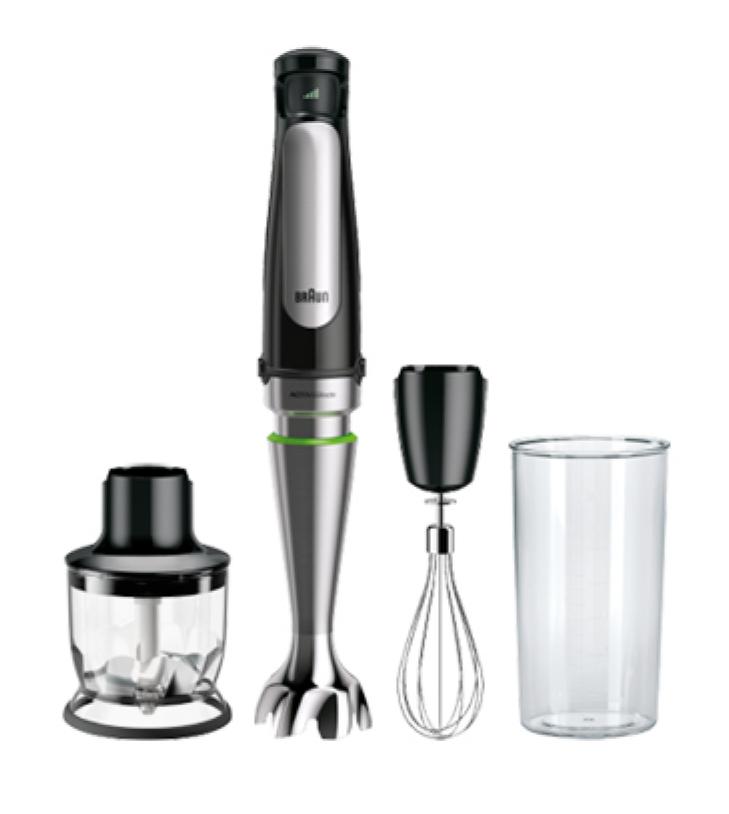

# BRAUN 2023 CATALOGUE















#### Hand blender

## BRHUN



#### 핸드블랜더 MQ10.202M

600ml비커 350ml다지기용기 450W Easy Speed

450W power

Easy speed



#### 핸드블렌더 MQ7025X

600ml 비커 350ml 다지기용기

1000W power

Smart Speed



#### 핸드블렌더 MQ7026X

600ml 비커 350ml 다지기 용기(2P)

1000W power

Smart Speed



#### 핸드블렌더 MQ7035X

600ml 비커 500ml 다지기용기

1000W power

Smart Speed



#### 핸드블렌더 MQ7045X

600ml비커 350ml다지기용기 1.25L다지기겸용블렌더

1000W power

Smart Speed





#### Kitchen

## BRHUN



#### 믹서기 JB3115BK

속도조절/순간작동모드 다지기용기포함

800W power

2L



#### 믹서기 JB3150BK

속도조절/순간작동모드 내열강화유리용기



1.5L



#### 믹서기 JB1000BK

속도조절/순간작동모드 BPA프리용기



1.5L



#### 믹서기 JB7172

속도조절 / 자동 프로그램 내열강화 유리용기



1.6L



#### 푸드스티머 FS5100

3.1L 찜용기 / 2L 쌀용기 달걀용 받침대

715W power

45초 스팀부스터



#### 멀티믹스핸드믹서 HM1010

4단계 속도 조절 + 터보 이지클릭분리버튼 스테인리스 스틸 거품기/반죽기



4 Speed



#### 전기주전자 WK3000

콤팩트한사이즈 900g가벼운본체

2200W power

1 Liter



#### 콤팩트 토스터기 HT3005BK

2구토스터 7단계빵굽기조절다이얼



7단계 빵굽