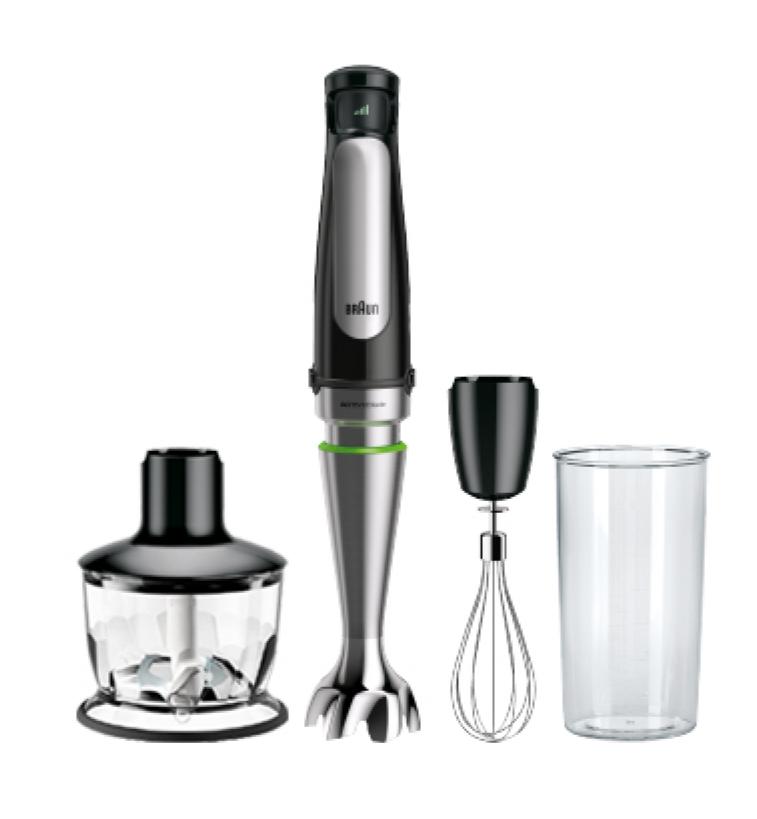

#### 핸드블랜더 MQ10.202M

600ml비커 350ml다지기용기 450W Easy Speed

450W power

Easy speed