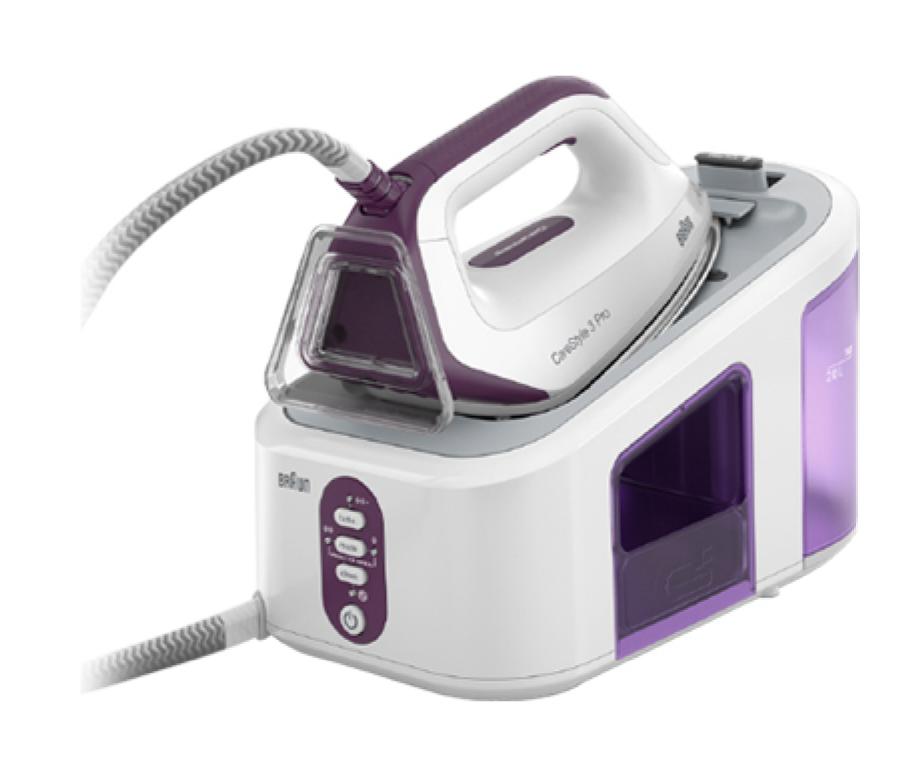

0W power

Smart Speed





#### Kitchen

## BRHUN



#### 믹서기 JB3115BK

속도조절/순간작동모드 다지기용기포함

800W power

2L



#### 믹서기 JB3150BK

속도조절/순간작동모드 내열강화유리용기



1.5L



#### 믹서기 JB1000BK

속도조절/순간작동모드 BPA프리용기



1.5L



#### 믹서기 JB7172

속도조절 / 자동 프로그램 내열강화 유리용기



1.6L



#### 푸드스티머 FS5100

3.1L 찜용기 / 2L 쌀용기 달걀용 받침대

715W power

45초 스팀부스터



#### 멀티믹스핸드믹서 HM1010

4단계 속도 조절 + 터보 이지클릭분리버튼 스테인리스 스틸 거품기/반죽기



4 Speed



#### 전기주전자 WK3000

콤팩트한사이즈 900g가벼운본체

2200W power

1 Liter



#### 콤팩트 토스터기 HT3005BK

2구토스터 7단계빵굽기조절다이얼



7단계 빵굽기

#### Coffee

## BRHUN



#### 커피메이커 KF3100BK

원터치 오픈 버튼 커피 10잔 용량 안티드립 시스템

1000W

1.2 Liter



#### 커피 그라인더 KG7070

15단계 분쇄도 조절 2~12잔까지 분쇄가능 홀빈/분쇄 원두 보관 가능

1000W

홀빈:220g 분쇄원두 170g

### Living



#### 텍스스타일 5 스팀다리미 SI5006BL

슈퍼세라믹 재질 코팅 열판 프리글라이드 기술

2600W

300ml 물탱크



#### 케어스타일3 프로스탐다리미 IS3155VI

Eloxal 플러스 열판 프리글라이드 기술

2400W

2L 물탱크



#### 텍스스타일 1 SI1070PU

슈퍼세라믹 열판과 날려한 앞팁 셀프 클린 모드 물떨어짐 방지 자동 전원 차단

2000W

220ml 물탱크