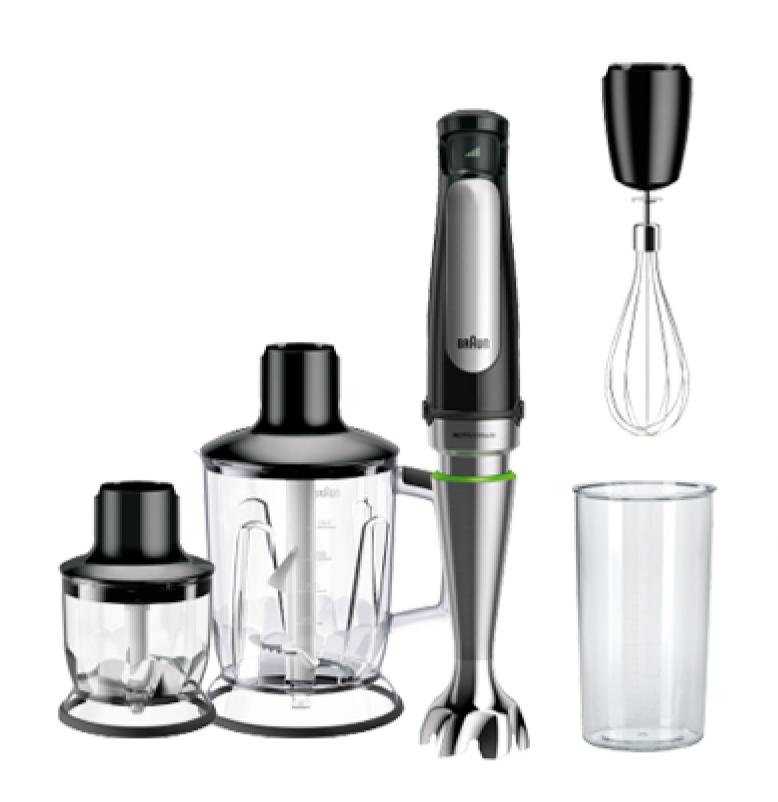

# BRAUN 2023 CATALOGUE















#### Hand blender

## BRHUN



#### 핸드블랜더 MQ10.202M

600ml비커 350ml다지기용기 450W Easy Speed

450W power

Easy speed



#### 핸드블렌더 MQ7025X

600ml 비커 350ml 다지기용기

1000W power

Smart Speed



#### 핸드블렌더 MQ7026X

600ml 비커 350ml 다지기 용기(2P)

1000W power

Smart Speed



#### 핸드블렌더 MQ7035X

600ml 비커 500ml 다지기용기

1000W power

Smart Speed



#### 핸드블렌더 MQ7045X

600ml비커 350ml다지기용기 1.25L다지기겸용블렌더

1000W power

Smart Speed





#### Kitchen

## BRHUN



#### 믹서기 JB3115BK

속도조절/순간작동모드 다지기용기포함

800W power

2L



#### 믹서기 JB3150BK

속도조절/순간작동모드 내열강화유리용기



1.5L



#### 믹서기 JB1000BK

속도조절/순간작동모드 BPA프리용기



1.5L



#### 믹서기 JB7172

속도조절 / 자동 프로그램 내열강화 유리용기



1.6L



#### 푸드스티머 FS5100

3.1L 찜용기 / 2L 쌀용기 달걀용 받침대

715W power

45초 스팀부스터



#### 멀티믹스핸드믹서 HM1010

4단계 속도 조절 + 터보 이지클릭분리버튼 스테인리스 스틸 거품기/반죽기



4 Speed



#### 전기주전자 WK3000

콤팩트한사이즈 900g가벼운본체

2200W power

1 Liter



#### 콤팩트 토스터기 HT3005BK

2구토스터 7단계빵굽기조절다이얼



7단계 빵굽기

#### Coffee

## BRHUN



#### 커피메이커 KF3100BK

원터치 오픈 버튼 커피 10잔 용량 안티드립 시스템

1000W

1.2 Liter



#### 커피 그라인더 KG7070

15단계 분쇄도 조절 2~12잔까지 분쇄가능 홀빈/분쇄 원두 보관 가능

1000W

홀빈:220g 분쇄원두 170g

### Living



#### 텍스스타일 5 스