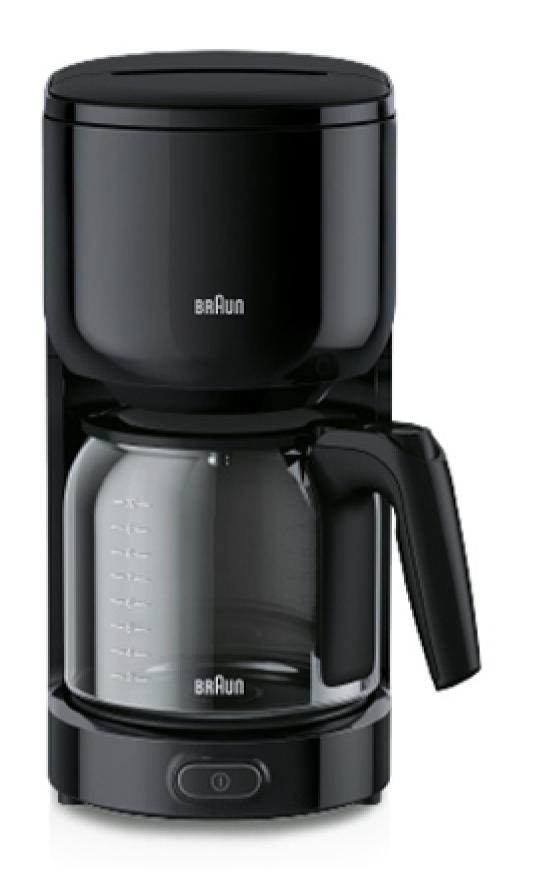

l 비커 350ml 다지기용기

1000W power

Smart Speed



#### 핸드블렌더 MQ7026X

600ml 비커 350ml 다지기 용기(2P)

1000W power

Smart Speed



#### 핸드블렌더 MQ7035X

600ml 비커 500ml 다지기용기

1000W power

Smart Speed



#### 핸드블렌더 MQ7045X

600ml비커 350ml다지기용기 1.25L다지기겸용블렌더

1000W power

Smart Speed





#### Kitchen

## BRHUN



#### 믹서기 JB3115BK

속도조절/순간작동모드 다지기용기포함

800W power

2L



#### 믹서기 JB3150BK

속도조절/순간작동모드 내열강화유리용기



1.5L



#### 믹서기 JB1000BK

속도조절/순간작동모드 BPA프리용기



1.5L



#### 믹서기 JB7172

속도조절 / 자동 프로그램 내열강화 유리용기



1.6L



#### 푸드스티머 FS5100

3.1L 찜용기 / 2L 쌀용기 달걀용 받침대

715W power

45초 스팀부스터



#### 멀티믹스핸드믹서 HM1010

4단계 속도 조절 + 터보 이지클릭분리버튼 스테인리스 스틸 거품기/반죽기



4 Speed



#### 전기주전자 WK3000

콤팩트한사이즈 900g가벼운본체

2200W power

1 Liter



#### 콤팩트 토스터기 HT3005BK

2구토스터 7단계빵굽기조절다이얼



7단계 빵굽기

#### Coffee

## BRHUN



#### 커피메이커 KF3100BK

원터치 오픈 버튼 커피 10잔 용량 안티드립 시스템

1000W

1.2 Liter



#### 커피 그라인더 KG7070

15단계 분쇄도 조절 2~12잔까지 분쇄가능 홀빈/분쇄 원두 보관 가능

1000W

홀빈:220g 분쇄원두 170g

### Living



#### 텍스스타일 5 스팀다리미 SI5006BL

슈퍼세라믹 재질 코팅 열판 프리글라이드 기술

2600W

300ml 물탱크



#### 케어스타일3 프로스탐다리미 IS3155VI

Eloxal 플러스 열판 프리글라이드 기술

2400W

2L 물탱크



#### 텍스스타일 1 SI1070PU

슈퍼세라믹 열판과 날려한 앞팁 셀프 클린 모드 물떨어짐 방지 자동 전원 차단

2000W

220ml 물탱크