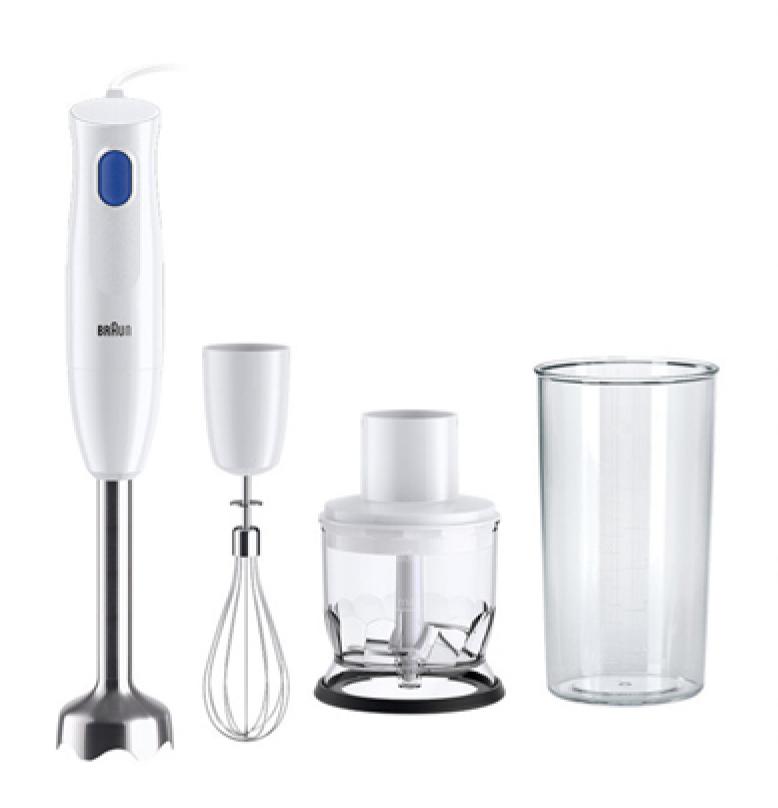

#### 핸드블랜더 MQ10.202M

600ml비커 350ml다지기용기 450W Easy Speed

450W power

Easy speed

#### 핸드블렌더 MQ7025X

600ml 비커 350ml 다지기용기

1000W power

Smart Speed

#### 핸드블렌더 MQ7026X

600ml 비커 350ml 다지기 용기(2P)

1000W power

Smart Speed

#### 핸드블렌더 MQ7035X

600ml 비커 500ml 다지기용기

1000W power

Smart Speed

#### 핸드블렌더 MQ7045X

600ml비커 350ml다지기용기 1.25L다지기겸용블렌더

1000W power

Smart Speed