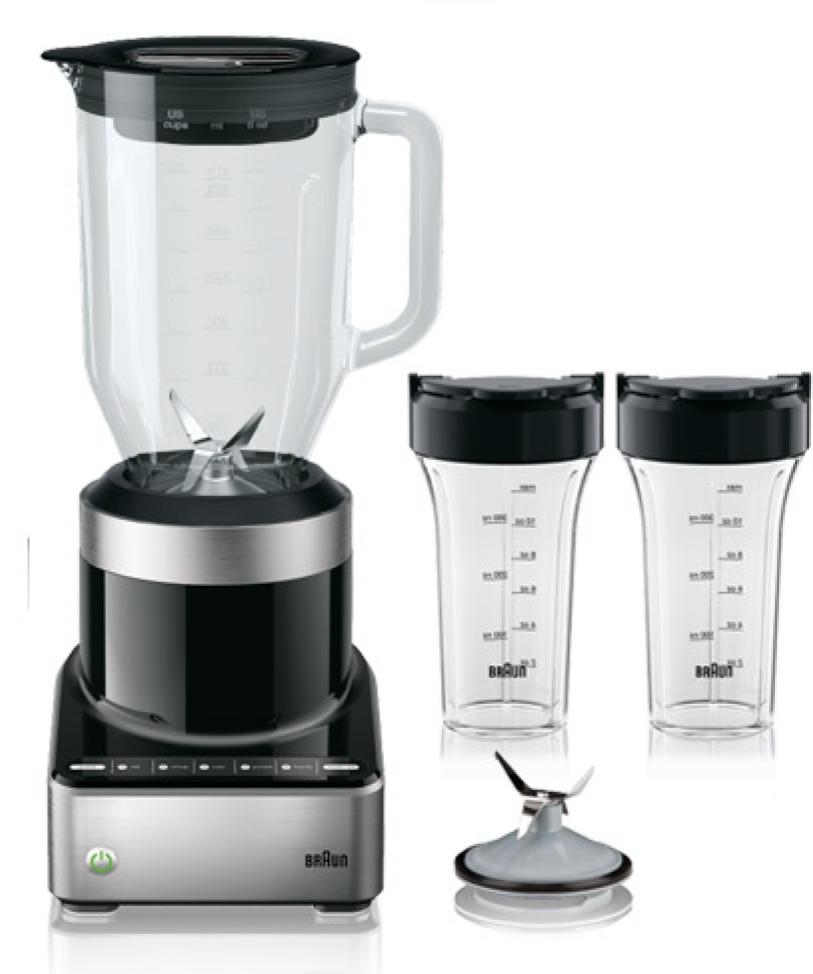

# BRAUN 2023 CATALOGUE















#### Hand blender

## BRHUN



#### 핸드블랜더 MQ10.202M

600ml비커 350ml다지기용기 450W Easy Speed

450W power

Easy speed



#### 핸드블렌더 MQ7025X

600ml 비커 350ml 다지기용기

1000W power

Smart Speed



#### 핸드블렌더 MQ7026X

600ml 비커 350ml 다지기 용기(2P)

1000W power

Smart Speed



#### 핸드블렌더 MQ7035X

600ml 비커 500ml 다지기용기

1000W power

Smart Speed



#### 핸드블렌더 MQ7045X

600ml비커 350ml다지기용기 1.25L다지기겸용블렌더

1000W power

Smart Speed





#### Kitchen

## BRHUN



#### 믹서기 JB3115BK

속도조절/순간작동모드 다지기용기포함

800W power

2L



#### 믹서기 JB3150BK

속도조절/순간작동모드 내열강화유리용기



1.5L



#### 믹서기 JB1000BK

속도조절/순간작동모드 BPA프리용기



1.5L



#### 믹서기 JB7172

속도조절 / 자동 프로그램 내열강화 유리용기



1.6L



#### 푸드스티머 FS5100

3.1L 찜용기 / 2L 쌀용기 달걀용 받침대

715W power

45초 스팀부스터



#### 멀티믹스핸드믹서 HM1010

4단계 속도 조절 + 터보 이지클릭분리버튼 스테인리스 스틸 거품기/반죽기



4 Speed



#### 전기주전자 WK3000

콤팩트한사이즈 900g가벼운본체

2200W power

1 Liter



#### 콤팩트 토스터기 HT3005BK

2구토스터 7단계빵굽기조절다이얼



7단계 빵굽기

#### Coffee

## BRHUN



#### 커피메이커 KF3100BK

원터치 오픈 버튼 커피 10잔 용량 안티드립 시스템

1000W

1.2 Liter



#### 커피 그라인더 KG7070

15단계 분쇄도 조절 2~12잔까지 분쇄가능 홀빈/분쇄 원두 보관 가능

1000W

홀빈:220g 분쇄원두 170g

### Living



#### 텍스스타일 5 스팀다리미 SI5006BL

슈퍼세라믹 재질 코팅 열판 프리글라이드 기술

2600W

300ml 물탱크



#### 케어스타일3 프로스탐다리미 IS3155VI

Eloxal 플러스 열판 프리글라이드 기술

2400W

2L 물탱크



#### 텍스스타일 1 SI1070PU

슈퍼세라믹 열판과 날려한 앞팁 셀프 클린 모드 물떨어짐 방지 자동 전원 차단

2000W

220ml 물탱크