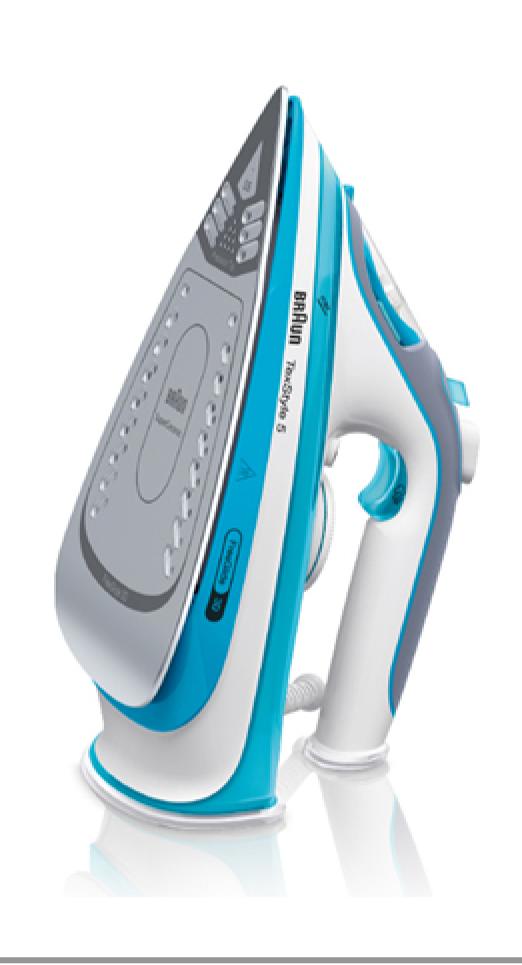

r

Smart Speed



#### 핸드블렌더 MQ7045X

600ml비커 350ml다지기용기 1.25L다지기겸용블렌더

1000W power

Smart Speed





#### Kitchen

## BRHUN



#### 믹서기 JB3115BK

속도조절/순간작동모드 다지기용기포함

800W power

2L



#### 믹서기 JB3150BK

속도조절/순간작동모드 내열강화유리용기



1.5L



#### 믹서기 JB1000BK

속도조절/순간작동모드 BPA프리용기



1.5L



#### 믹서기 JB7172

속도조절 / 자동 프로그램 내열강화 유리용기



1.6L



#### 푸드스티머 FS5100

3.1L 찜용기 / 2L 쌀용기 달걀용 받침대

715W power

45초 스팀부스터



#### 멀티믹스핸드믹서 HM1010

4단계 속도 조절 + 터보 이지클릭분리버튼 스테인리스 스틸 거품기/반죽기



4 Speed



#### 전기주전자 WK3000

콤팩트한사이즈 900g가벼운본체

2200W power

1 Liter



#### 콤팩트 토스터기 HT3005BK

2구토스터 7단계빵굽기조절다이얼



7단계 빵굽기

#### Coffee

## BRHUN



#### 커피메이커 KF3100BK

원터치 오픈 버튼 커피 10잔 용량 안티드립 시스템

1000W

1.2 Liter



#### 커피 그라인더 KG7070

15단계 분쇄도 조절 2~12잔까지 분쇄가능 홀빈/분쇄 원두 보관 가능

1000W

홀빈:220g 분쇄원두 170g

### Living



#### 텍스스타일 5 스팀다리미 SI5006BL

슈퍼세라믹 재질 코팅 열판 프리글라이드 기술

2600W

300ml 물탱크



#### 케어스타일3 프로스탐다리미 IS3155VI

Eloxal 플러스 열판 프리글라이드 기술

2400W

2L 물탱크



#### 텍스스타일 1 SI1070PU

슈퍼세라믹 열판과 날려한 앞팁 셀프 클린 모드 물떨어짐 방지 자동 전원 차단

2000W

220ml 물탱크