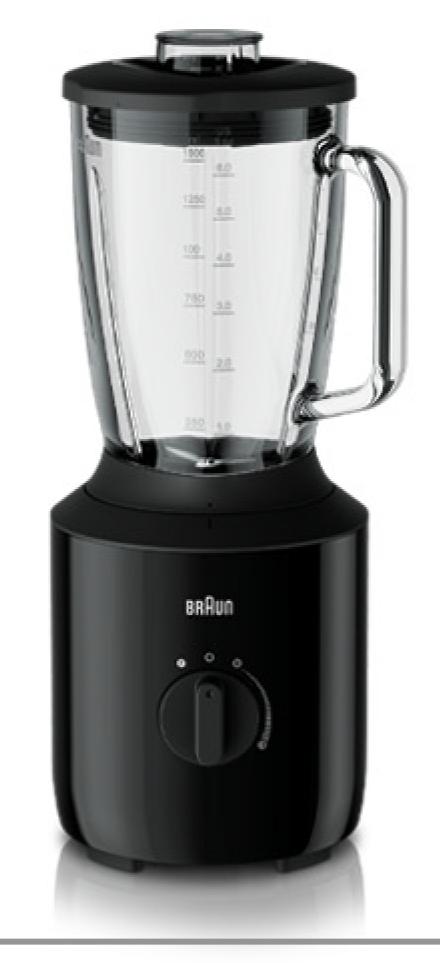

# BRAUN 2023 CATALOGUE















#### Hand blender

## BRHUN



#### 핸드블랜더 MQ10.202M

600ml비커 350ml다지기용기 450W Easy Speed

450W power

Easy speed



#### 핸드블렌더 MQ7025X

600ml 비커 350ml 다지기용기

1000W power

Smart Speed



#### 핸드블렌더 MQ7026X

600ml 비커 350ml 다지기 용기(2P)

1000W power

Smart Speed



#### 핸드블렌더 MQ7035X

600ml 비커 500ml 다지기용기

1000W power

Smart Speed



#### 핸드블렌더 MQ7045X

600ml비커 350ml다지기용기 1.25L다지기겸용블렌더

1000W power

Smart Speed





#### Kitchen

## BRHUN



#### 믹서기 JB3115BK

속도조절/순간작동모드 다지기용기포함

800W power

2L



#### 믹서기 JB3150BK

속도조절/순간작동모드 내열강화유리용기



1.5L



#### 믹서기 JB1000BK

속도조절/순간작동모드 BPA프리용기



1.5L



#### 믹서기 JB7172

속도조절 / 자동 프로그램 내열강화 유리용기



1.6L



#### 푸드스티머 FS5100

3.1L 찜용기 / 2L 쌀용기 달걀용 받침대

715W power

45초 스팀부스터



#### 멀티믹스핸드믹서 HM1010

4단계 속도 조절 + 터보 이지클릭분리버튼 스테인리스 스틸 거품기/반죽기



4 Speed



#### 전기주전자 WK3000

콤팩트한사이즈 900g가벼운본체

2200W power

1 Liter



#### 콤팩트 토스터기 HT3005BK

2구토스터 7단계빵굽기조절다이얼



7단계 빵굽기

#### Coffee

## BRHUN



#### 커피메이커 KF3100BK

원터치 오픈 버튼 커피 10잔 용량 안티드립 시스템

1000W

1.2 Liter



#### 커피 그라인더 KG7070

15단계 분쇄도 조절 2~12잔까지 분쇄가능 홀빈/분쇄 원두 보관 가능

1000W

홀빈:220g 분쇄원두 170g

### Living



#### 텍스스타일 5 스팀다리미 SI5006BL

슈퍼세라믹 재질 코팅 열판 프리글라이드 기술

2600W

300ml 물탱크



#### 케어스타일3 프로스탐다리미 IS3155VI

Eloxal 플러스 열판 프리글라이드 기술

2400W

2L 물탱크



#### 텍스스타일 1 SI1070PU

슈퍼세라믹 열판과 날려