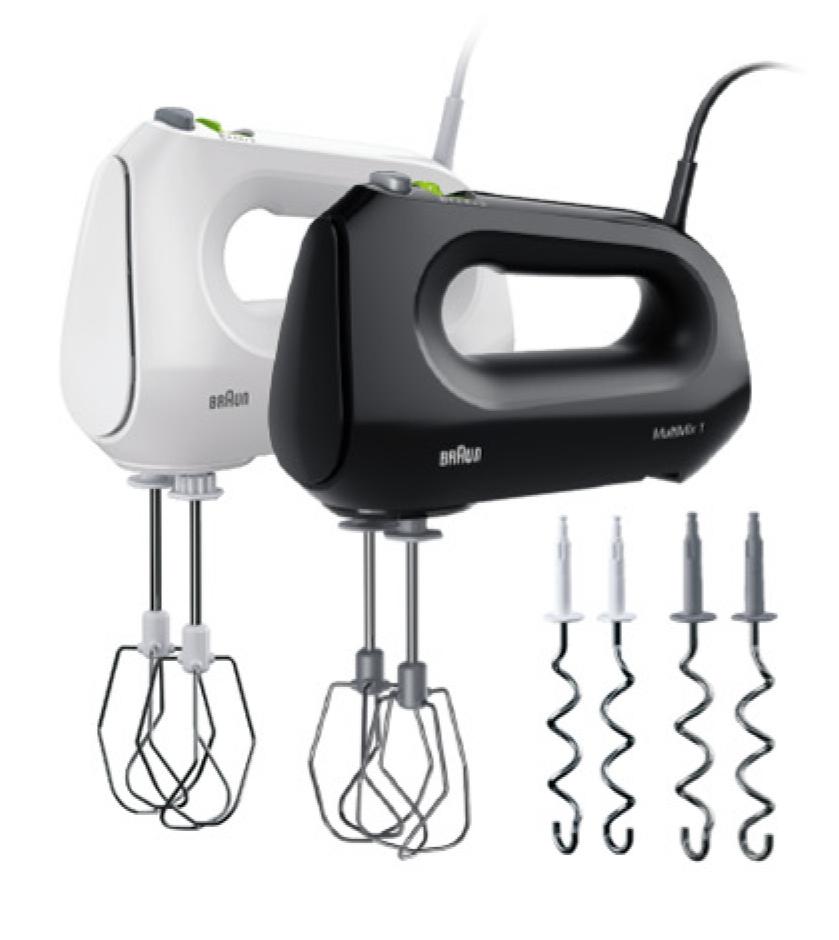

# BRAUN 2023 CATALOGUE















#### Hand blender

## BRHUN



#### 핸드블랜더 MQ10.202M

600ml비커 350ml다지기용기 450W Easy Speed

450W power

Easy speed



#### 핸드블렌더 MQ7025X

600ml 비커 350ml 다지기용기

1000W power

Smart Speed



#### 핸드블렌더 MQ7026X

600ml 비커 350ml 다지기 용기(2P)

1000W power

Smart Speed



#### 핸드블렌더 MQ7035X

600ml 비커 500ml 다지기용기

1000W power

Smart Speed



#### 핸드블렌더 MQ7045X

600ml비커 350ml다지기용기 1.25L다지기겸용블렌더

1000W power

Smart Speed





#### Kitchen

## BRHUN



#### 믹서기 JB3115BK

속도조절/순간작동모드 다지기용기포함

800W power

2L



#### 믹서기 JB3150BK

속도조절/순간작동모드 내열강화유리용기



1.5L



#### 믹서기 JB1000BK

속도조절/순간작동모드 BPA프리용기



1.5L



#### 믹서기 JB7172

속도조절 / 자동 프로그램 내열강화 유리용기



1.6L



#### 푸드스티머 FS5100

3.1L 찜용기 / 2L 쌀용기 달걀용 받침대

715W power

45초 스팀부스터



#### 멀티믹스핸드믹서 HM1010

4단계 속도 조절 + 터보 이지클릭분리버튼 스테인리스 스틸 거품기/반죽기



4 Speed



#### 전기주전자 WK3000

콤팩트한사이즈 900g가벼운본체

2200W power

1 Liter



#### 콤팩트 토스터기 HT3005BK

2구토스터 7단계빵굽기조절다이얼



7단계 빵굽기

#### Coffee

## BRHUN



#### 커피메이커 KF3100BK

원터치 오픈 버튼 커피 10잔 용량 안티드립 시스템

1000W

1.2 Liter



#### 커피 그라인더 KG7070

15단계 분쇄도 조절 2~12잔까지 분쇄가능 홀빈/분쇄 원두 보관 가능

1000W

홀빈:220g 분쇄원두 170g

### Living



#### 텍스스타일 5 스팀다리미 SI5006BL

슈퍼세라믹 재질 코팅 열판 프리글라이드 기술

2600W

300ml 물탱크



#### 케어스타일3 프로스탐다리미 IS3155VI

Eloxal 플러스 열판 프리글라이드 기술

2400W

2L 물탱크



#### 텍스스타일 1 SI1070PU

슈퍼세라믹 열판과 날려한 앞팁 셀프 클린 모드 물떨어짐 방지 자동 전원 차단

2000W

220ml 물탱크