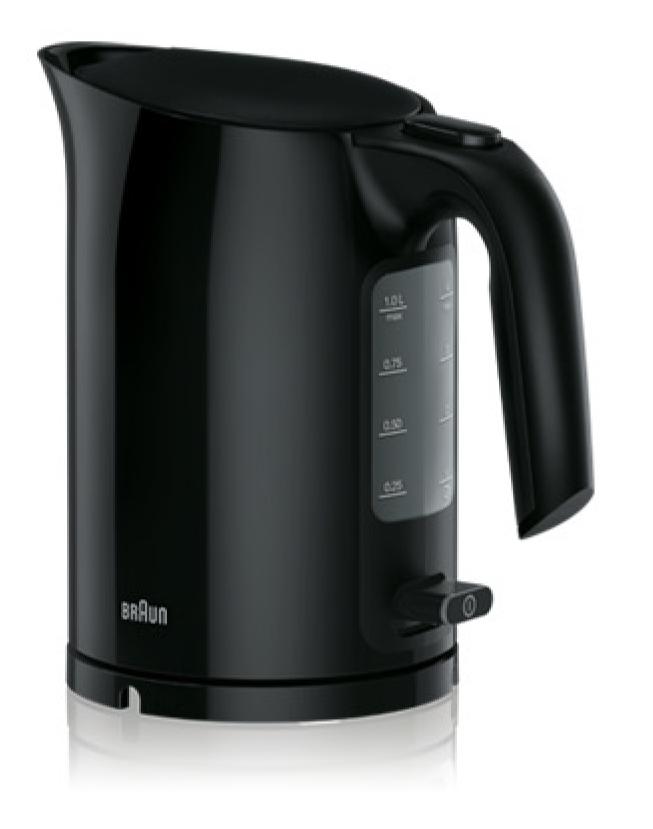

#### Hand blender

## BRHUN



#### 핸드블랜더 MQ10.202M

600ml비커 350ml다지기용기 450W Easy Speed

450W power

Easy speed



#### 핸드블렌더 MQ7025X

600ml 비커 350ml 다지기용기

1000W power

Smart Speed



#### 핸드블렌더 MQ7026X

600ml 비커 350ml 다지기 용기(2P)

1000W power

Smart Speed



#### 핸드블렌더 MQ7035X

600ml 비커 500ml 다지기용기

1000W power

Smart Speed



#### 핸드블렌더 MQ7045X

600ml비커 350ml다지기용기 1.25L다지기겸용블렌더

1000W power

Smart Speed





#### Kitchen

## BRHUN



#### 믹서기 JB3115BK

속도조절/순간작동모드 다지기용기포함

800W power

2L



#### 믹서기 JB3150BK

속도조절/순간작동모드 내열강화유리용기



1.5L



#### 믹서기 JB1000BK

속도조절/순간작동모드 BPA프리용기



1.5L



#### 믹서기 JB7172

속도조절 / 자동 프로그램 내열강화 유리용기



1.6L



#### 푸드스티머 FS5100

3.1L 찜용기 / 2L 쌀용기 달걀용 받침대

715W power

45초 스팀부스터



#### 멀티믹스핸드믹서 HM1010

4단계 속도 조절 + 터보 이지클릭분리버튼 스테인리스 스틸 거품기/반죽기



4 Speed



#### 전기주전자 WK3000

콤팩트한사이즈 900g가벼운본체

2200W power

1 Liter



#### 콤팩트 토스터기 HT3005BK

2구토스터 7단계빵굽기조절다이얼



7단계 빵굽기

#### Coffee

## BRHUN



#### 커피메이커 KF3100BK

원터치 오픈 버튼 커피 10잔 용량 안티드립 시스템

1000W

1.2 Liter



#### 커피 그라인더 KG7070

15단계 분쇄도 조절 2~12잔까지 분쇄가능 홀빈/분쇄 원두 보관 가능

1000W

홀빈:220g 분쇄원두 170g

### Living



#### 텍스스타일 5 스팀다리미 SI5006BL

슈퍼세라믹 재질 코팅 열판 프리글라이드 기술

2600W

300ml 물탱크



#### 케어스타일3 프로스탐다리미 IS3155VI

Eloxal 플러스 열판 프리글라이드 기술

2400W

2L 물탱크



#### 텍스스타일 1 SI1070PU

슈퍼세라믹 열판과 날려한 앞팁 셀프 클린 모드 물떨어짐 방지 자동 전원 차단

2000W

220ml 물탱크