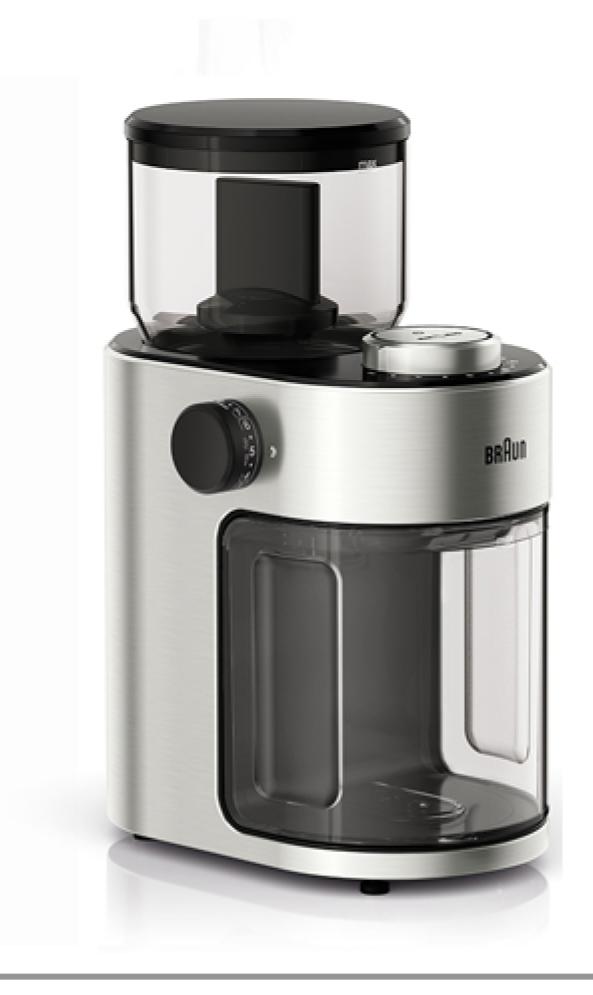

#### 커피 그라인더 KG7070

15단계 분쇄도 조절 2~12잔까지 분쇄가능 홀빈/분쇄 원두 보관 가능

1000W

홀빈:220g 분쇄원두 170g