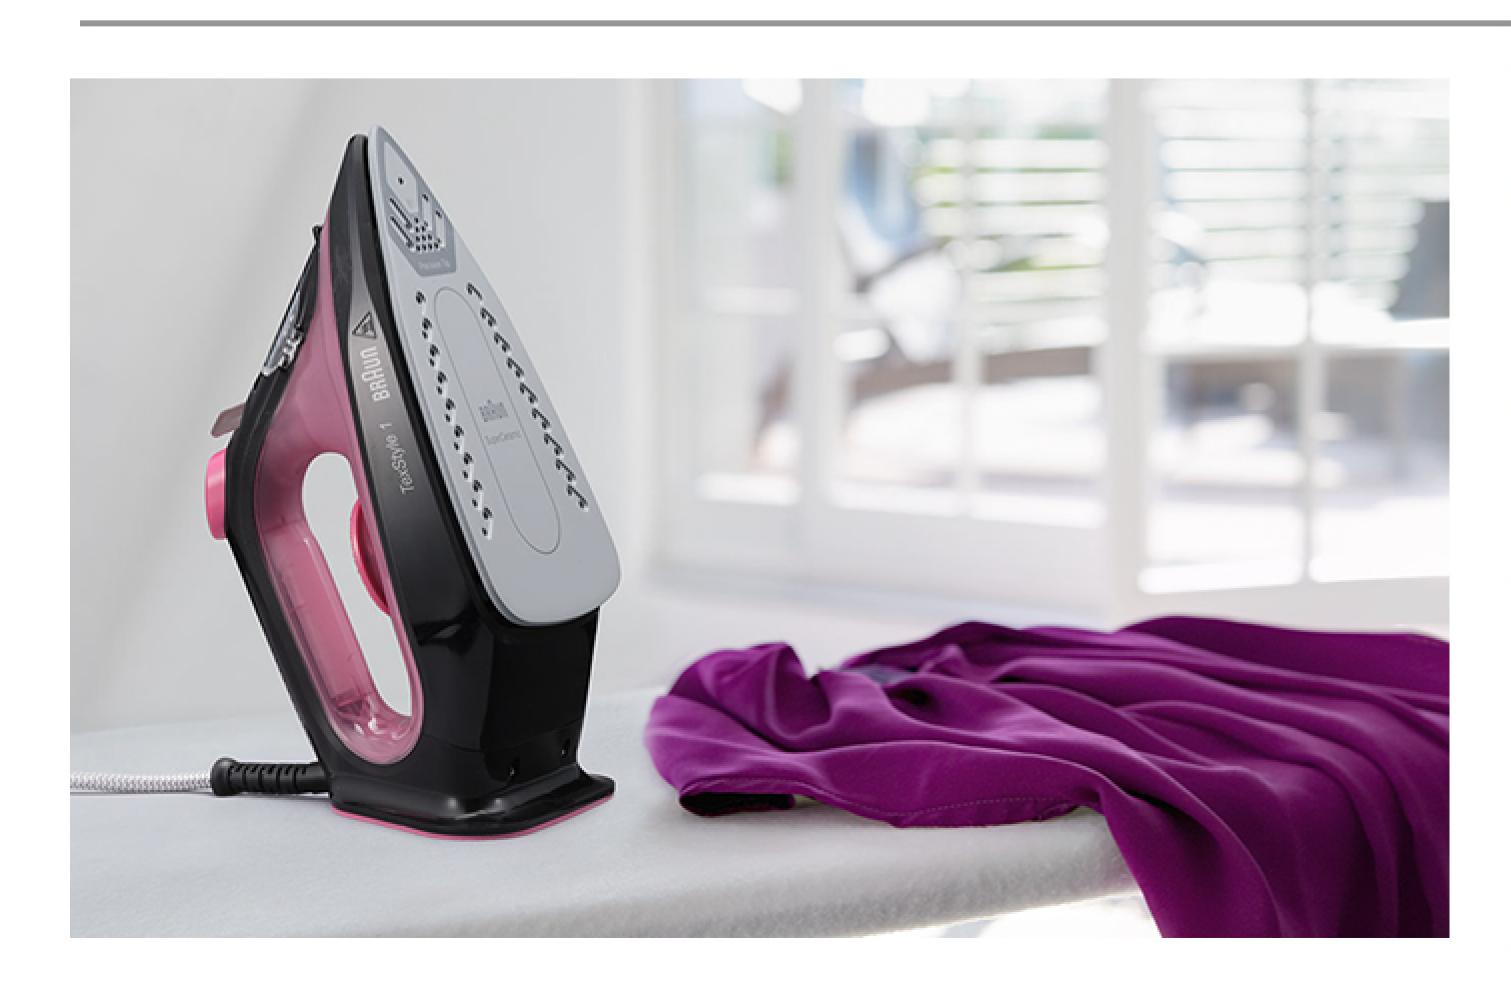

#### 텍스스타일 1 SI1070PU

슈퍼세라믹 열판과 날려한 앞팁 셀프 클린 모드 물떨어짐 방지 자동 전원 차단

2000W

220ml 물탱크