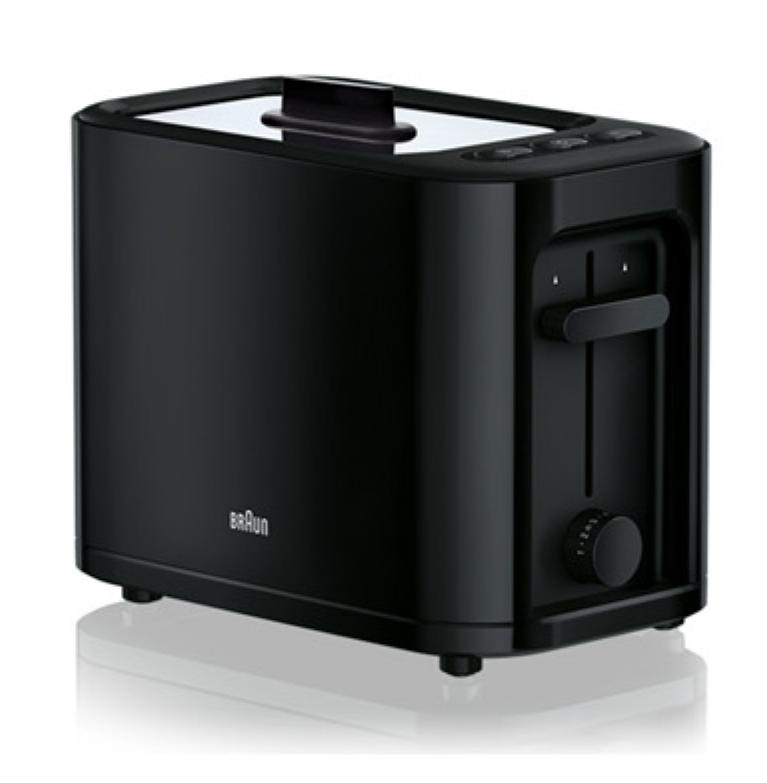

350ml다지기용기 450W Easy Speed

450W power

Easy speed



#### 핸드블렌더 MQ7025X

600ml 비커 350ml 다지기용기

1000W power

Smart Speed



#### 핸드블렌더 MQ7026X

600ml 비커 350ml 다지기 용기(2P)

1000W power

Smart Speed



#### 핸드블렌더 MQ7035X

600ml 비커 500ml 다지기용기

1000W power

Smart Speed



#### 핸드블렌더 MQ7045X

600ml비커 350ml다지기용기 1.25L다지기겸용블렌더

1000W power

Smart Speed





#### Kitchen

## BRHUN



#### 믹서기 JB3115BK

속도조절/순간작동모드 다지기용기포함

800W power

2L



#### 믹서기 JB3150BK

속도조절/순간작동모드 내열강화유리용기



1.5L



#### 믹서기 JB1000BK

속도조절/순간작동모드 BPA프리용기



1.5L



#### 믹서기 JB7172

속도조절 / 자동 프로그램 내열강화 유리용기



1.6L



#### 푸드스티머 FS5100

3.1L 찜용기 / 2L 쌀용기 달걀용 받침대

715W power

45초 스팀부스터



#### 멀티믹스핸드믹서 HM1010

4단계 속도 조절 + 터보 이지클릭분리버튼 스테인리스 스틸 거품기/반죽기



4 Speed



#### 전기주전자 WK3000

콤팩트한사이즈 900g가벼운본체

2200W power

1 Liter



#### 콤팩트 토스터기 HT3005BK

2구토스터 7단계빵굽기조절다이얼



7단계 빵굽기

#### Coffee

## BRHUN



#### 커피메이커 KF3100BK

원터치 오픈 버튼 커피 10잔 용량 안티드립 시스템

1000W

1.2 Liter



#### 커피 그라인더 KG7070

15단계 분쇄도 조절 2~12잔까지 분쇄가능 홀빈/분쇄 원두 보관 가능

1000W

홀빈:220g 분쇄원두 170g

### Living



#### 텍스스타일 5 스팀다리미 SI5006BL

슈퍼세라믹 재질 코팅 열판 프리글라이드 기술

2600W

300ml 물탱크



#### 케어스타일3 프로스탐다리미 IS3155VI

Eloxal 플러스 열판 프리글라이드 기술

2400W

2L 물탱크



#### 텍스스타일 1 SI1070PU

슈퍼세라믹 열판과 날려한 앞팁 셀프 클린 모드 물떨어짐 방지 자동 전원 차단

2000W

220ml 물탱크