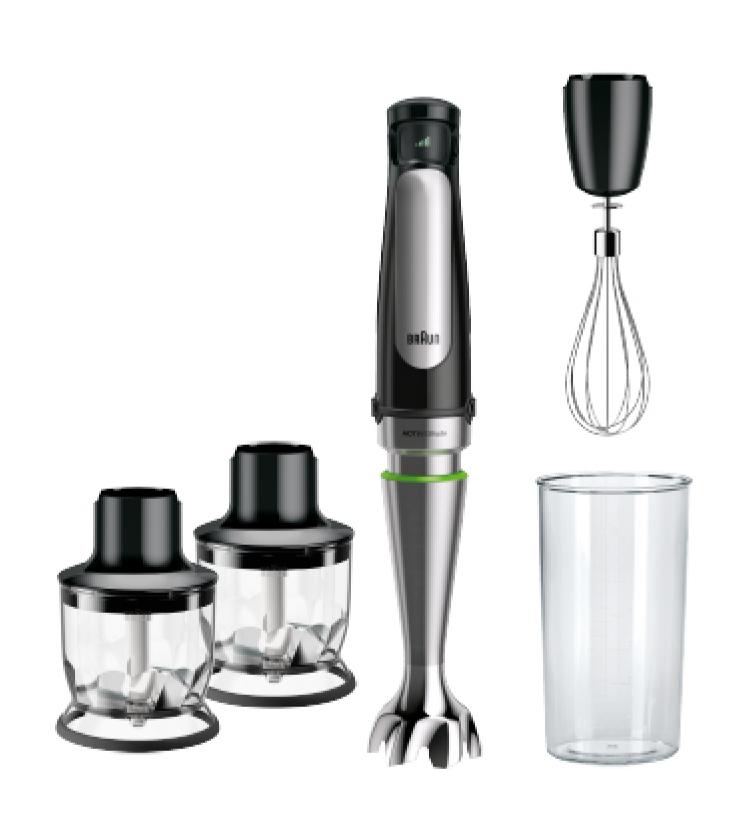

# BRAUN 2023 CATALOGUE















#### Hand blender

## BRHUN



#### 핸드블랜더 MQ10.202M

600ml비커 350ml다지기용기 450W Easy Speed

450W power

Easy speed



#### 핸드블렌더 MQ7025X

600ml 비커 350ml 다지기용기

1000W power

Smart Speed



#### 핸드블렌더 MQ7026X

600ml 비커 350ml 다지기 용기(2P)

1000W power

Smart Speed



#### 핸드블렌더 MQ7035X

600ml 비커 500ml 다지기용기

1000W power

Smart Speed



#### 핸드블렌더 MQ7045X

600ml비커 350ml다지기용기 1.25L다지기겸용블렌더

1000W power

Smart Speed





#### Kitchen

## BRHUN



#### 믹서기 JB3115BK

속도조절/순간작동모드 다지기용기포함

800W power

2L



#### 믹서기 JB3150BK

속도조절/순간작동모드 내열강화유리용기



1.5L



#### 믹서기 JB1000BK

속도조절/순간작동모드 BPA프리용기



1.5L



#### 믹서기 JB7172

속도조절 / 자동 프로그램 내열강화 유리용기



1.6L



#### 푸드스티머 FS5100

3.1L 찜용기 / 2L 쌀용기 달걀용 받침대

715W power

45초 스팀부스터



#### 멀티믹스핸드믹서 HM1010

4단계 속도 조절 + 터보 이지클릭분리버튼 스테인리스 스틸 거품기/반죽기



4 Speed



#### 전기주전자 WK3000

콤팩트한사이즈 900g가벼운본체

2200W power

1 Liter



#### 콤팩트 토스터기 HT3005BK

2구토스터 7단계빵굽기조절다이얼



7단계 빵굽기

#### Coffee

## BRHUN



#### 커피메이커 KF3100BK

원터치 오픈 버튼 커피 10잔 용량 안