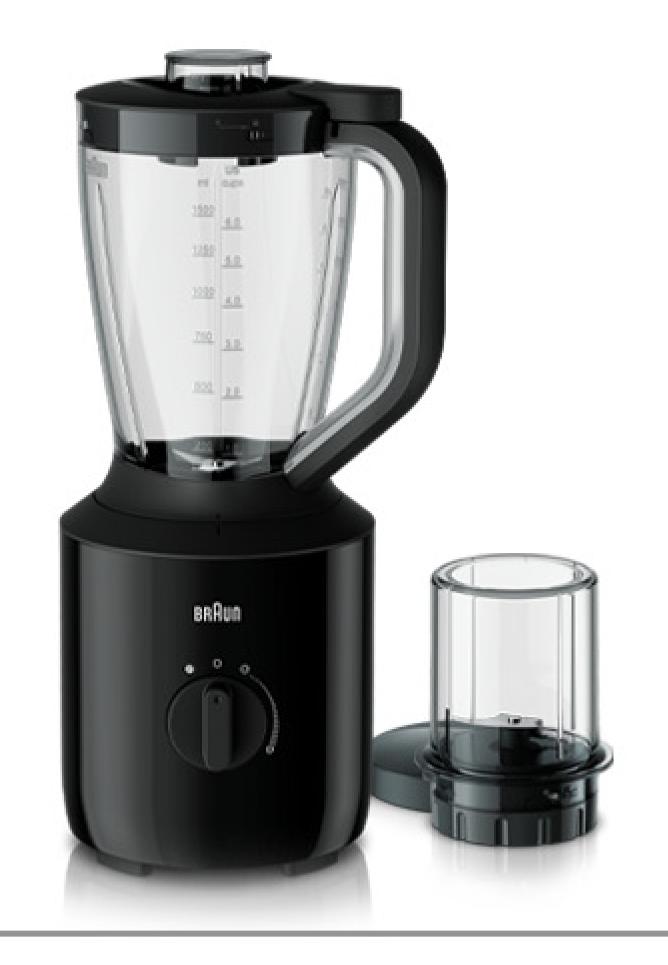

# BRAUN 2023 CATALOGUE















#### Hand blender

## BRHUN



#### 핸드블랜더 MQ10.202M

600ml비커 350ml다지기용기 450W Easy Speed

450W power

Easy speed



#### 핸드블렌더 MQ7025X

600ml 비커 350ml 다지기용기

1000W power

Smart Speed



#### 핸드블렌더 MQ7026X

600ml 비커 350ml 다지기 용기(2P)

1000W power

Smart Speed



#### 핸드블렌더 MQ7035X

600ml 비커 500ml 다지기용기

1000W power

Smart Speed



#### 핸드블렌더 MQ7045X

600ml비커 350ml다지기용기 1.25L다지기겸용블렌더

1000W power

Smart Speed





#### Kitchen

## BRHUN



#### 믹서기 JB3115BK

속도조절/순간작동모드 다지기용기포함

800W power

2L



#### 믹서기 JB3150BK

속도조절/순간작동모드 내열강화유리용기



1.5L



#### 믹서기 JB1000BK

속도조절/순간작동모드 BPA프리용기



1.5L



#### 믹서기 JB7172

속도조절 / 자동 프로그램 내열강화 유리용기



1.6L



#### 푸드스티머 FS5100

3.1L 찜용기 / 2L 쌀용기 달걀용 받침대

715W power

45초 스팀부스터



#### 멀티믹스핸드믹서 HM1010

4단계 속도 조절 + 터보 이지클릭분리버튼 스테인리스 스틸 거품기/반죽기



4 Speed



#### 전기주전자 WK3000

콤팩트한사이즈 900g가벼운본체

2200W power

1 Liter



#### 콤팩트 토스터기 HT3005BK

2구토스터 7단계빵굽기조절다이얼



7단계 빵굽기

#### Coffee

## BRHUN



#### 커피메이커 KF3100BK

원터치 오픈 버튼 커피 10잔 용량 안티드립 시스템

1000W

1.2 Liter



#### 커피 그라인더 KG7070

15단계 분쇄도 조절 2~12잔까지 분쇄가능 홀빈/분쇄 원두 보관 가능

1000W

홀빈:220g 분쇄원두 170g

### Living



#### 텍스스타일 5 스팀다리미 SI5006BL

슈퍼세라믹 재질 코팅 열판 프리글라이드 기술

2600W

300ml 물탱크



#### 케어스타일3 프로스탐다리미 IS3155VI

Eloxal 플러스 열판 프리글라이