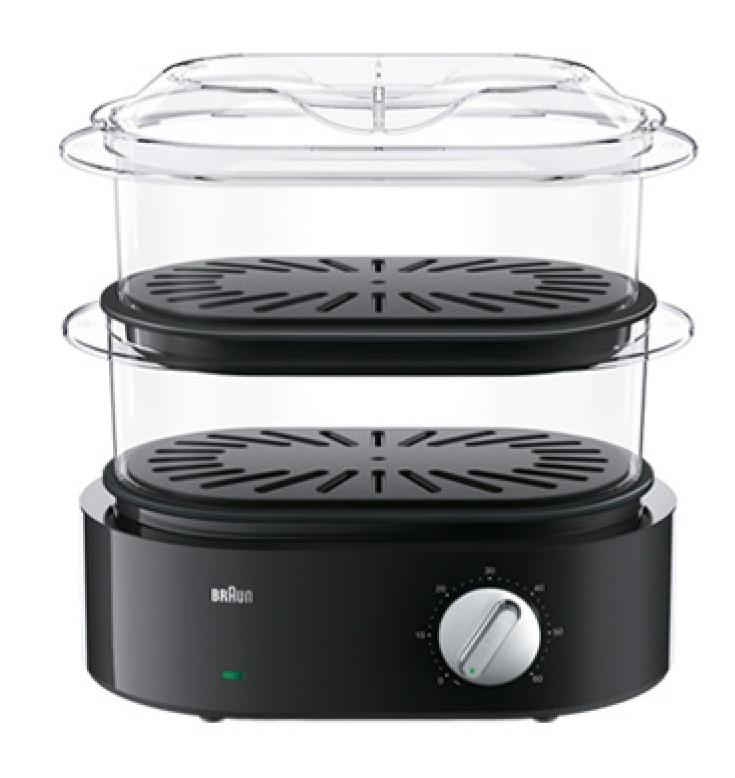

# BRAUN 2023 CATALOGUE















#### Hand blender

## BRHUN



#### 핸드블랜더 MQ10.202M

600ml비커 350ml다지기용기 450W Easy Speed

450W power

Easy speed



#### 핸드블렌더 MQ7025X

600ml 비커 350ml 다지기용기

1000W power

Smart Speed



#### 핸드블렌더 MQ7026X

600ml 비커 350ml 다지기 용기(2P)

1000W power

Smart Speed



#### 핸드블렌더 MQ7035X

600ml 비커 500ml 다지기용기

1000W power

Smart Speed



#### 핸드블렌더 MQ7045X

600ml비커 350ml다지기용기 1.25L다지기겸용블렌더

1000W power

Smart Speed





#### Kitchen

## BRHUN



#### 믹서기 JB3115BK

속도조절/순간작동모드 다지기용기포함

800W power

2L



#### 믹서기 JB3150BK

속도조절/순간작동모드 내열강화유리용기



1.5L



#### 믹서기 JB1000BK

속도조절/순간작동모드 BPA프리용기



1.5L



#### 믹서기 JB7172

속도조절 / 자동 프로그램 내열강화 유리용기



1.6L



#### 푸드스티머 FS5100

3.1L 찜용기 / 2L 쌀용기 달걀용 받침대

715W power

45초 스팀부스터



#### 멀티믹스핸드믹서 HM1010

4단계 속도 조절 + 터보 이지클릭분리버튼 스테인리스 스틸 거품기/반죽기



4 Speed



#### 전기주전자 WK3000

콤팩트한사이즈 900g가벼운본체

2200W power

1 Liter



#### 콤팩트 토스터기 HT3005BK

2구토스터 7단계빵굽기조절다이얼



7단계 빵굽기

#### Coffee

## BRHUN



#### 커피메이커 KF3100BK

원터치 오픈 버튼 커피 10잔 용량 안티드립 시스템

1000W

1.2 Liter



#### 커피 그라인더 KG7070

15단계 분쇄도 조절 2~12잔까지 분쇄가능 홀빈/분쇄 원두 보관 가능

1000W

홀빈:220g 분쇄원두 170g

### Living



#### 텍스스타일 5 스팀다리미 SI5006BL

슈퍼세라믹 재질 코팅 열판 프리글라이드 기술

2600W

300ml 물탱크



#### 케어스타일3 프로스탐다리미 IS3155VI

Eloxal 플러스 열판 프리글라이드 기술

2400W

2L 물탱크



#### 텍스스타일 1 SI1070PU

슈퍼세라믹 열판과 날려한 앞팁 셀프 클린 모드 물떨어짐 방지 자동 전원 차단

2000W

220ml 물탱크