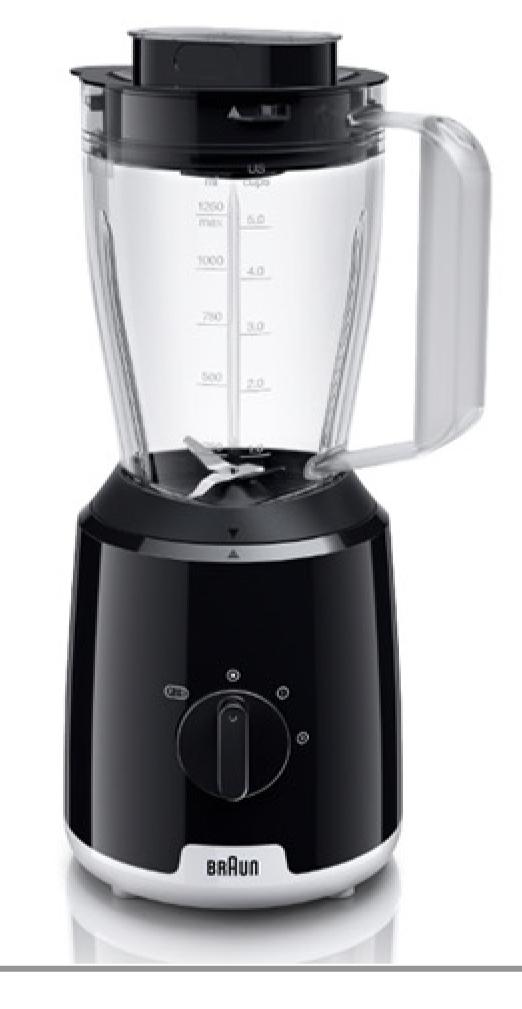

# BRAUN 2023 CATALOGUE















#### Hand blender

## BRHUN



#### 핸드블랜더 MQ10.202M

600ml비커 350ml다지기용기 450W Easy Speed

450W power

Easy speed



#### 핸드블렌더 MQ7025X

600ml 비커 350ml 다지기용기

1000W power

Smart Speed



#### 핸드블렌더 MQ7026X

600ml 비커 350ml 다지기 용기(2P)

1000W power

Smart Speed



#### 핸드블렌더 MQ7035X

600ml 비커 500ml 다지기용기

1000W power

Smart Speed



#### 핸드블렌더 MQ7045X

600ml비커 350ml다지기용기 1.25L다지기겸용블렌더

1000W power

Smart Speed





#### Kitchen

## BRHUN



#### 믹서기 JB3115BK

속도조절/순간작동모드 다지기용기포함

800W power

2L



#### 믹서기 JB3150BK

속도조절/순간작동모드 내열강화유리용기



1.5L



#### 믹서기 JB1000BK

속도조절/순간작동모드 BPA프리용기



1.5L



#### 믹서기 JB7172

속도조절 / 자동 프로그램 내열강화 유리용기



1.6L



#### 푸드스티머 FS5100

3.1L 찜용기 / 2L 쌀용기 달걀용 받침대

715W power

45초 스팀부스터



#### 멀티믹스핸드믹서 HM1010

4단계 속도 조절 + 터보 이지클릭분리버튼 스테인리스 스틸 거품기/반죽기



4 Speed



#### 전기주전자 WK3000

콤팩트한사이즈 900g가벼운본체

2200W power

1 Liter



#### 콤팩트 토스터기 HT3005BK

2구토스터 7단계빵굽기조절다이얼



7단계 빵굽기

#### Coffee

## BRHUN



#### 커피메이커 KF3100BK

원터치 오픈 버튼 커피 10잔 용량 안티드립 시스템

1000W

1.2 Liter



#### 커피 그라인더 KG7070

15단계 분쇄도 조절 2~12잔까지 분쇄가능 홀빈/분쇄 원두 보관 가능

1000W

홀빈:220g 분쇄원두 170g

### Living



#### 텍스스타일 5 스팀다리미 SI5006BL

슈퍼세라믹 재질 코팅 열판 프리글라이드 기술

2600W

300ml 물탱크



#### 케어스타일3 프로스탐다리미 IS3155VI

Eloxal 플러스 열판 프리글라이드 기술

2400W

2L 물탱크



#### 텍스스타일 1 SI1070PU

슈퍼세라믹 열판과 날려한 앞팁 셀프 클린 모드 물떨어짐 방지 자동 전원 차단

2000W

220ml 물탱크