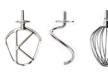

## **Chef XL 6.7L 대용량 반죽기** KVL4100S / SKVL4100S

동일하는 본체로 원하는 툴 소재로 골라 사용해보세요!

**KVL4100S** 

K-비터 / 도우훅 / 휘스크 불소코팅 / 스테인리스

주걱

**SKVL4100S** 

K-비터 / 도우훅 / 휘스크 (스테인리스)

용기 뚜껑

6.7L 볼

다이얼 속도 조절 (순간 작동 / min, 1~6, max)

상하 분리 스위치

위생적인 용기 뚜껑

7L 용기 스테인리스 스틸 (손잡이 O)

5L 용기 스테인리스 스틸 (손잡이 X)

K-비터 스테인리스 스틸

거품기 스테인리스 스틸 스테인리스 스틸

# 대용량 반죽기 분류 및 구성품

|                   | KVL4100S                                  | SKVL4100S | KVL85.004SI        | KPL9000S |
|-------------------|-------------------------------------------|-----------|--------------------|----------|
| 분류                |                                           |           |                    |          |
| 용량                | 6.7L                                      | 6.7L      | 5L / 7L            | 6.7L     |
| 파워                | 1200W                                     | 1200W     | 1200W              | 1700W    |
| 무게                | 7.65kg                                    | 7.65kg    | 8.8kg              | 9.8kg    |
| 용기                |                                           |           |                    |          |
| 볼툴<br>(Bowl tool) | \$ 7 0                                    | \$50      | \$ <b>\$ 5 6</b>   | \$50     |
| 구성품<br>재질         | 불소코팅<br>(K비터 / 도우훅)<br>스테인레스<br>(볼 / 위스크) | 스테인레스     | 스테인레스<br>고무제(크림비터) | 스테인레스    |
| 구성품<br>호환여부       | 0                                         | 0         | 용기 X / 볼툴 O        | 0        |