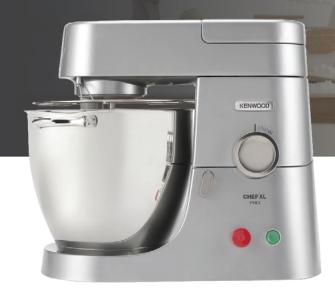

# 대용량 반죽기 분류 및 구성품

|                   | KVL4100S                                  | SKVL4100S | KVL85.004SI        | KPL9000S |
|-------------------|-------------------------------------------|-----------|--------------------|----------|
| 분류                |                                           |           |                    |          |
| 용량                | 6.7L                                      | 6.7L      | 5L / 7L            | 6.7L     |
| 파워                | 1200W                                     | 1200W     | 1200W              | 1700W    |
| 무게                | 7.65kg                                    | 7.65kg    | 8.8kg              | 9.8kg    |
| 용기                |                                           |           |                    |          |
| 볼툴<br>(Bowl tool) | \$ 7 0                                    | \$50      | \$ <b>\$ 5 6</b>   | \$50     |
| 구성품<br>재질         | 불소코팅<br>(K비터 / 도우훅)<br>스테인레스<br>(볼 / 위스크) | 스테인레스     | 스테인레스<br>고무제(크림비터) | 스테인레스    |
| 구성품<br>호환여부       | 0                                         | 0         | 용기 X / 볼툴 O        | 0        |