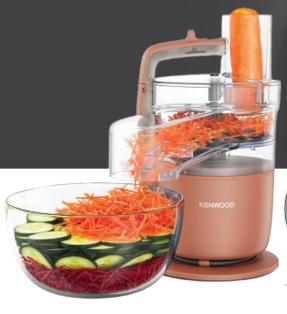

5단계 속도조절 + 순간 작동

핸드 믹서기로 분리 사용 가능

슈어 이젝트 버튼

**편썰기 / 채썰기 칼날** (앞, 뒷면으로 사용)

반죽

컴팩트한 사이즈

연속 채썰기, 편썰기 가능

강력한 모터

이스트 반죽기

휘핑기 / 마요네즈 제조기

2.1L 용기

채썰기 / 편썰기 칼날

커터 칼날

까다로운 채썰기 / 편썰기 디스크 칼날로 쉽게 대용량 다지기 반죽은 커터 칼날로!

**1.2L 믹서기** 믹서기로 만드는 주스와 이유식

**다지기 용기** 김치 양념, 건재료 다지기 등 간단하게