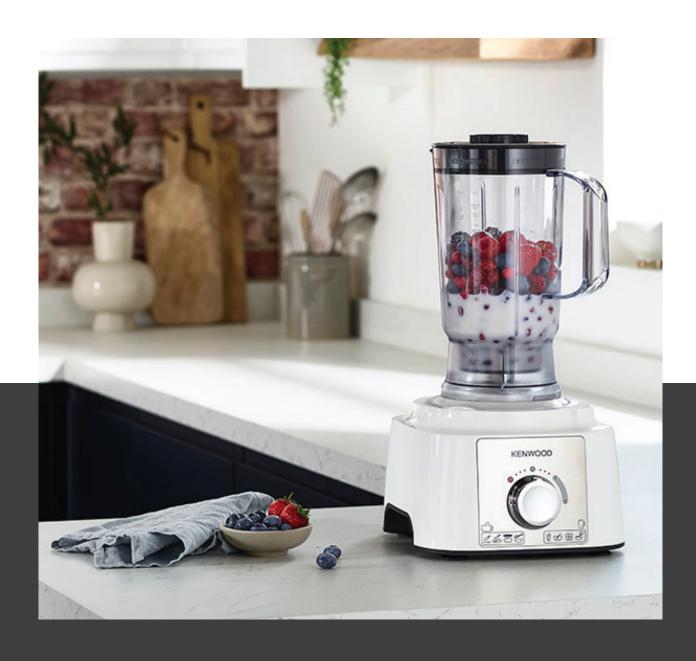

6.7L 볼

다이얼 속도 조절 (순간 작동 / min, 1~6, max)

상하 분리 스위치

위생적인 용기 뚜껑

7L 용기 스테인리스 스틸 (손잡이 O)

5L 용기 스테인리스 스틸 (손잡이 X)

K-비터 스테인리스 스틸

거품기 스테인리스 스틸 스테인리스 스틸

주걱

스패너

시작 / 중지 버튼

스테인리스 스틸 용기기구 소켓

다이얼 속도 조절 (순간 작동 / min, 1~6, max)

상하 분리 스위치