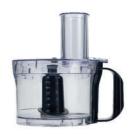

강력한 성능

2단계 속도 조절 및 순간작동

재료 손질 번거로운 요리부터 베이킹까지

2.1L 용기

믹서기 용기(1.2L)

채썰기 / 편썰기 / 갈기 칼날

강력한 성능

2단계 속도 조절 및 순간작동