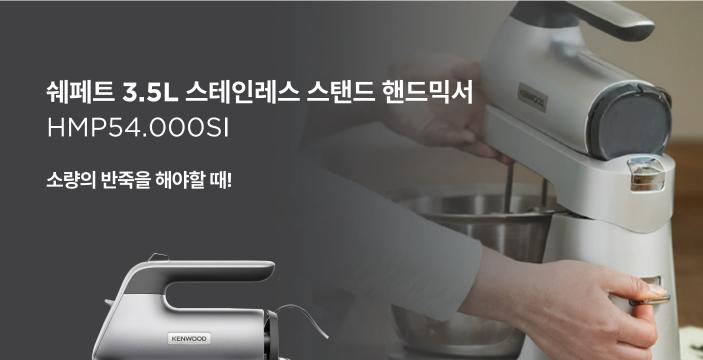

상하 분리 스위치

위생적인 용기 뚜껑

다이얼 속도 조절 (순간 작동 / min, 1~6, max)

상하 분리 스위치

위생적인 용기 뚜껑

3.5L 자동회전 스테인리스 볼

스테인레스 스틸 거품기 / 반죽기

본체 리프트 버튼