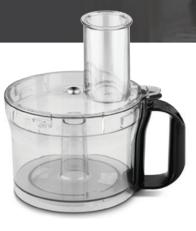

이스트 반죽기

휘핑기 / 마요네즈 제조기

2.1L 용기

채썰기 / 편썰기 칼날

커터 칼날

까다로운 채썰기 / 편썰기 디스크 칼날로 쉽게 대용량 다지기 반죽은 커터 칼날로!

**1.2L 믹서기** 믹서기로 만드는 주스와 이유식

**다지기 용기** 김치 양념, 건재료 다지기 등 간단하게