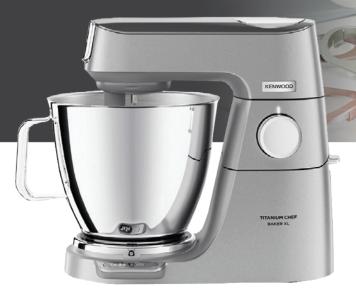

## **Chef XL 6.7L 대용량 반죽기** KVL4100S / SKVL4100S

동일하는 본체로 원하는 툴 소재로 골라 사용해보세요!

**KVL4100S** 

K-비터 / 도우훅 / 휘스크 불소코팅 / 스테인리스

주걱

**SKVL4100S** 

K-비터 / 도우훅 / 휘스크 (스테인리스)

용기 뚜껑

6.7L 볼

다이얼 속도 조절 (순간 작동 / min, 1~6, max)

상하 분리 스위치

위생적인 용기 뚜껑

7L 용기 스테인리스 스틸 (손잡이 O)

5L 용기 스테인리스 스틸 (손잡이 X)

K-비터 스테인리스 스틸

거품기 스테인리스 스틸 스테인리스 스틸

반죽 갈고리

크림 비터

내장형 저울로 재료를 바로 넣고 깔끔하게 사용

2개의 용기로 높아진 활용성 (KVL85.004SIONLY)

용기 측면에 남아있는 반죽까지 균일하게 믹싱 (KVL85.004SI ONLY)

버튼 하나로 편리하게 재료를 추가

**5가지 컬러의 비스포크 커버** KVL85.004SI\_TOP COVER

세련되고 깔끔한 디자인의 5가지 컬러로 우리집 주방 분위기를 바꿔보세요!