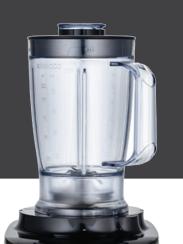

연속 작동 + 순간 작동

**식기세척기 사용가능** \*사양에 따라 다름

1.5L 믹서기

1.5L 믹서기

강력한 성능

3L 용기

2단계 속도 조절 및 순간작동

**2mm, 4mm** 편썰기 / 채썰기 칼날(앞, 뒷면으로 사용)