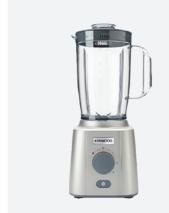

연속 작동 + 순간 작동

**식기세척기 사용가능** \*사양에 따라 다름

1.5L 믹서기

1.5L 믹서기

강력한 성능

3L 용기

2단계 속도 조절 및 순간작동

**2mm, 4mm** 편썰기 / 채썰기 칼날(앞, 뒷면으로 사용)