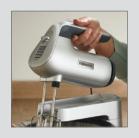

지름 28cm의 안정적인 사이즈

360도 부드러운 회전력

편의를 고려한 받침대 높이

가볍고 편리하게 사용가능한 넓은 손잡이

스테인리스 스틸 거품기 / 반죽기 (왼쪽/오른쪽 날 구분없이 사용)

5단계 속도 조절 / 파워 버튼

버튼 하나로 분리 및 세척

다이얼 속도 조절 (순간 작동 / min, 1~6, max)