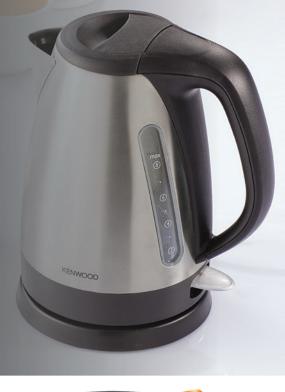

### **켄우드 전기주전자 켄우드 여행용 미니 전기주전자** SJM290 / JKM076

#### 켄우드 여행용 미니 전기주전자 JKM076

- · 500ml
- ・투명 수위창
- · 스테인레스 스틸 재질
- ・분리 및 세척 가능한 거름망
- ㆍ 점등식 버튼
- ㆍ 넓은 주입고