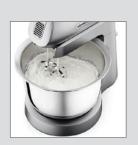

지름 28cm의 안정적인 사이즈

360도 부드러운 회전력

편의를 고려한 받침대 높이

가볍고 편리하게 사용가능한 넓은 손잡이

스테인리스 스틸 거품기 / 반죽기 (왼쪽/오른쪽 날 구분없이 사용)

5단계 속도 조절 / 파워 버튼

버튼 하나로 분리 및 세척

다이얼 속도 조절 (순간 작동 / min, 1~6, max)

상하 분리 스위치

위생적인 용기 뚜껑

다이얼 속도 조절 (순간 작동 / min, 1~6, max)

상하 분리 스위치

위생적인 용기 뚜껑

3.5L 자동회전 스테인리스 볼

스테인레스 스틸 거품기 / 반죽기

본체 리프트 버튼