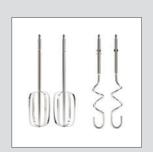

| 6.7L      | 5L / 7L            | 6.7L     |
| 파워                | 1200W                                     | 1200W     | 1200W              | 1700W    |
| 무게                | 7.65kg                                    | 7.65kg    | 8.8kg              | 9.8kg    |
| 용기                |                                           |           |                    |          |
| 볼툴<br>(Bowl tool) | \$ 7 0                                    | \$50      | \$ <b>\$ 5 6</b>   | \$50     |
| 구성품<br>재질         | 불소코팅<br>(K비터 / 도우훅)<br>스테인레스<br>(볼 / 위스크) | 스테인레스     | 스테인레스<br>고무제(크림비터) | 스테인레스    |
| 구성품<br>호환여부       | 0                                         | 0         | 용기 X / 볼툴 O        | 0        |







지름 28cm의 안정적인 사이즈



360도 부드러운 회전력



편의를 고려한 받침대 높이









가볍고 편리하게 사용가능한 넓은 손잡이



스테인리스 스틸 거품기 / 반죽기 (왼쪽/오른쪽 날 구분없이 사용)



5단계 속도 조절 / 파워 버튼



버튼 하나로 분리 및 세척







다이얼 속도 조절 (순간 작동 / min, 1~6, max)



상하 분리 스위치



위생적인 용기 뚜껑



다이얼 속도 조절 (순간 작동 / min, 1~6, max)



상하 분리 스위치



위생적인 용기 뚜껑







3.5L 자동회전 스테인리스 볼



스테인레스 스틸 거품기 / 반죽기



본체 리프트 버튼



5단계 속도조절 + 순간 작동



핸드 믹서기로 분리 사용 가능



슈어 이젝트 버튼



















**편썰기 / 채썰기 칼날** (앞, 뒷면으로 사용)

반죽

컴팩트한 사이즈



연속 채썰기, 편썰기 가능



강력한 모터



연속 작동 + 순간 작동



**식기세척기 사용가능** \*사양에 따라 다름





1.5L 믹서기



1.5L 믹서기



강력한 성능



3L 용기

2단계 속도 조절 및 순간작동



**2mm, 4mm** 편썰기 / 채썰기 칼날(앞, 뒷면으로 사용)



이스트 반죽기



휘핑기 / 마요네즈 제조기





2.1L 용기



채썰기 / 편썰기 칼날



커터 칼날

까다로운 채썰기 / 편썰기 디스크 칼날로 쉽게 대용량 다지기 반죽은 커터 칼날로!



**1.2L 믹서기** 믹서기로 만드는 주스와 이유식



**다지기 용기** 김치 양념, 건재료 다지기 등 간단하게



강력한 성능



2단계 속도 조절 및 순간작동



재료 손질 번거로운 요리부터 베이