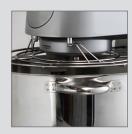

6.7L 볼

다이얼 속도 조절 (순간 작동 / min, 1~6, max)

상하 분리 스위치

위생적인 용기 뚜껑

7L 용기 스테인리스 스틸 (손잡이 O)

5L 용기 스테인리스 스틸 (손잡이 X)

K-비터 스테인리스 스틸

거품기 스테인리스 스틸 스테인리스 스틸