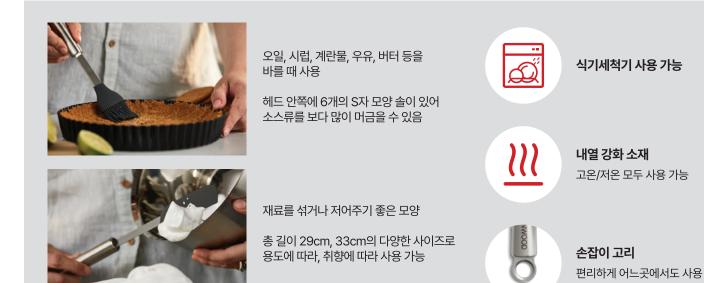

| 6.7L      | 5L / 7L            | 6.7L     |
| 파워                | 1200W                                     | 1200W     | 1200W              | 1700W    |
| 무게                | 7.65kg                                    | 7.65kg    | 8.8kg              | 9.8kg    |
| 용기                |                                           |           |                    |          |
| 볼툴<br>(Bowl tool) | \$ 7 0                                    | \$50      | \$ <b>\$ 5 6</b>   | \$50     |
| 구성품<br>재질         | 불소코팅<br>(K비터 / 도우훅)<br>스테인레스<br>(볼 / 위스크) | 스테인레스     | 스테인레스<br>고무제(크림비터) | 스테인레스    |
| 구성품<br>호환여부       | 0                                         | 0         | 용기 X / 볼툴 O        | 0        |







지름 28cm의 안정적인 사이즈



360도 부드러운 회전력



편의를 고려한 받침대 높이









가볍고 편리하게 사용가능한 넓은 손잡이



스테인리스 스틸 거품기 / 반죽기 (왼쪽/오른쪽 날 구분없이 사용)



5단계 속도 조절 / 파워 버튼



버튼 하나로 분리 및 세척







다이얼 속도 조절 (순간 작동 / min, 1~6, max)



상하 분리 스위치



위생적인 용기 뚜껑



다이얼 속도 조절 (순간 작동 / min, 1~6, max)



상하 분리 스위치



위생적인 용기 뚜껑







3.5L 자동회전 스테인리스 볼



스테인레스 스틸 거품기 / 반죽기



본체 리프트 버튼



5단계 속도조절 + 순간 작동



핸드 믹서기로 분리 사용 가능



슈어 이젝트 버튼



















**편썰기 / 채썰기 칼날** (앞, 뒷면으로 사용)

반죽

컴팩트한 사이즈



연속 채썰기, 편썰기 가능



강력한 모터



연속 작동 + 순간 작동



**식기세척기 사용가능** \*사양에 따라 다름





1.5L 믹서기



1.5L 믹서기



강력한 성능



3L 용기

2단계 속도 조절 및 순간작동



**2mm, 4mm** 편썰기 / 채썰기 칼날(앞, 뒷면으로 사용)



이스트 반죽기



휘핑기 / 마요네즈 제조기





2.1L 용기



채썰기 / 편썰기 칼날



커터 칼날

까다로운 채썰기 / 편썰기 디스크 칼날로 쉽게 대용량 다지기 반죽은 커터 칼날로!



**1.2L 믹서기** 믹서기로 만드는 주스와 이유식



**다지기 용기** 김치 양념, 건재료 다지기 등 간단하게



강력한 성능



2단계 속도 조절