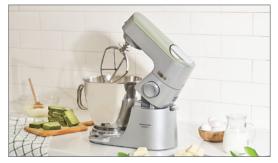

## **Chef XL 6.7L 대용량 반죽기** KVL4100S / SKVL4100S

동일하는 본체로 원하는 툴 소재로 골라 사용해보세요!

**KVL4100S** 

K-비터 / 도우훅 / 휘스크 불소코팅 / 스테인리스

주걱

**SKVL4100S** 

K-비터 / 도우훅 / 휘스크 (스테인리스)

용기 뚜껑

6.7L 볼

다이얼 속도 조절 (순간 작동 / min, 1~6, max)

상하 분리 스위치

위생적인 용기 뚜껑

7L 용기 스테인리스 스틸 (손잡이 O)

5L 용기 스테인리스 스틸 (손잡이 X)

K-비터 스테인리스 스틸

거품기 스테인리스 스틸 스테인리스 스틸

반죽 갈고리

크림 비터

내장형 저울로 재료를 바로 넣고 깔끔하게 사용

2개의 용기로 높아진 활용성 (KVL85.004SIONLY)

용기 측면에 남아있는 반죽까지 균일하게 믹싱 (KVL85.004SI ONLY)

버튼 하나로 편리하게 재료를 추가

**5가지 컬러의 비스포크 커버** KVL85.004SI\_TOP COVER

세련되고 깔끔한 디자인의 5가지 컬러로 우리집 주방 분위기를 바꿔보세요!