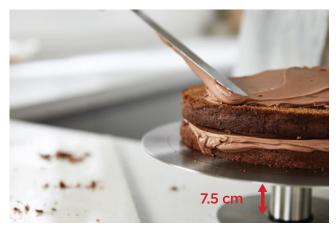

지름 28cm의 안정적인 사이즈

360도 부드러운 회전력

편의를 고려한 받침대 높이

가볍고 편리하게 사용가능한 넓은 손잡이

스테인리스 스틸 거품기 / 반죽기 (왼쪽/오른쪽 날 구분없이 사용)

5단계 속도 조절 / 파워 버튼

버튼 하나로 분리 및 세척

다이얼 속도 조절 (순간 작동 / min, 1~6, max)