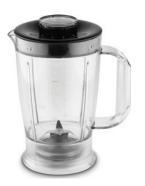

6.7L 볼

다이얼 속도 조절 (순간 작동 / min, 1~6, max)

상하 분리 스위치

위생적인 용기 뚜껑

7L 용기 스테인리스 스틸 (손잡이 O)

5L 용기 스테인리스 스틸 (손잡이 X)

K-비터 스테인리스 스틸

거품기 스테인리스 스틸 스테인리스 스틸

# 대용량 반죽기 분류 및 구성품

|                   | KVL4100S                                  | SKVL4100S | KVL85.004SI        | KPL9000S |
|-------------------|-------------------------------------------|-----------|--------------------|----------|
| 분류                |                                           |           |                    |          |
| 용량                | 6.7L                                      | 6.7L      | 5L / 7L            | 6.7L     |
| 파워                | 1200W                                     | 1200W     | 1200W              | 1700W    |
| 무게                | 7.65kg                                    | 7.65kg    | 8.8kg              | 9.8kg    |
| 용기                |                                           |           |                    |          |
| 볼툴<br>(Bowl tool) | \$ 7 0                                    | \$50      | \$ <b>\$ 5 6</b>   | \$50     |
| 구성품<br>재질         | 불소코팅<br>(K비터 / 도우훅)<br>스테인레스<br>(볼 / 위스크) | 스테인레스     | 스테인레스<br>고무제(크림비터) | 스테인레스    |
| 구성품<br>호환여부       | 0                                         | 0         | 용기 X / 볼툴 O        | 0        |