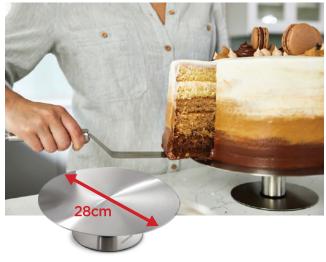

지름 28cm의 안정적인 사이즈

360도 부드러운 회전력

편의를 고려한 받침대 높이

가볍고 편리하게 사용가능한 넓은 손잡이

스테인리스 스틸 거품기 / 반죽기 (왼쪽/오른쪽 날 구분없이 사용)

5단계 속도 조절 / 파워 버튼

버튼 하나로 분리 및 세척

다이얼 속도 조절 (순간 작동 / min, 1~6, max)