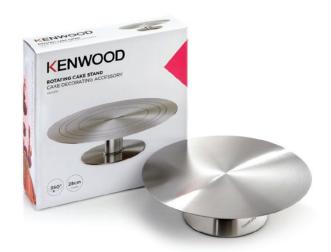

지름 28cm의 안정적인 사이즈

360도 부드러운 회전력

편의를 고려한 받침대 높이

가볍고 편리하게 사용가능한 넓은 손잡이

스테인리스 스틸 거품기 / 반죽기 (왼쪽/오른쪽 날 구분없이 사용)

5단계 속도 조절 / 파워 버튼

버튼 하나로 분리 및 세척

다이얼 속도 조절 (순간 작동 / min, 1~6, max)