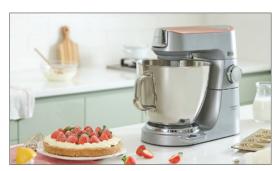

## **Chef XL 6.7L 대용량 반죽기** KVL4100S / SKVL4100S

동일하는 본체로 원하는 툴 소재로 골라 사용해보세요!

**KVL4100S** 

K-비터 / 도우훅 / 휘스크 불소코팅 / 스테인리스

주걱

**SKVL4100S** 

K-비터 / 도우훅 / 휘스크 (스테인리스)

용기 뚜껑

6.7L 볼

다이얼 속도 조절 (순간 작동 / min, 1~6, max)

상하 분리 스위치

위생적인 용기 뚜껑

7L 용기 스테인리스 스틸 (손잡이 O)

5L 용기 스테인리스 스틸 (손잡이 X)

K-비터 스테인리스 스틸

거품기 스테인리스 스틸 스테인리스 스틸