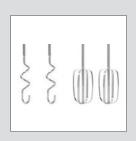

상하 분리 스위치

위생적인 용기 뚜껑

다이얼 속도 조절 (순간 작동 / min, 1~6, max)

상하 분리 스위치

위생적인 용기 뚜껑

3.5L 자동회전 스테인리스 볼

스테인레스 스틸 거품기 / 반죽기

본체 리프트 버튼