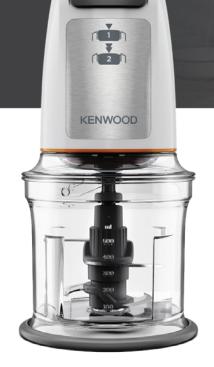

커터 칼날(다지기)

듀얼 거품기(거품내기)

반죽기

착즙기

고기, 야채 등 많은 양의 재료 분쇄

4중 스테인리스 쿼드 블레이드

2단계 속도 조절 버튼

얼음 분쇄 **OK** 

식기세척기 OK

강력한 파워