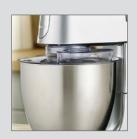

반죽 갈고리

크림 비터

내장형 저울로 재료를 바로 넣고 깔끔하게 사용

2개의 용기로 높아진 활용성 (KVL85.004SIONLY)

용기 측면에 남아있는 반죽까지 균일하게 믹싱 (KVL85.004SI ONLY)

버튼 하나로 편리하게 재료를 추가

**5가지 컬러의 비스포크 커버** KVL85.004SI\_TOP COVER

세련되고 깔끔한 디자인의 5가지 컬러로 우리집 주방 분위기를 바꿔보세요!