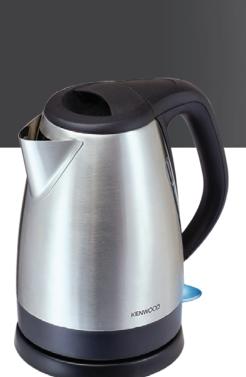

### **켄우드 전기주전자 켄우드 여행용 미니 전기주전자** SJM290 / JKM076

#### 켄우드 전기주전자 SJM290

- · 1.7L
- · 스테인리스 스틸 재질
- · 분리 가능한 필터
- ㆍ 이중 수위 표시창