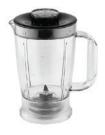

연속 작동 + 순간 작동

**식기세척기 사용가능** \*사양에 따라 다름

1.5L 믹서기

1.5L 믹서기

강력한 성능

3L 용기

2단계 속도 조절 및 순간작동

**2mm, 4mm** 편썰기 / 채썰기 칼날(앞, 뒷면으로 사용)