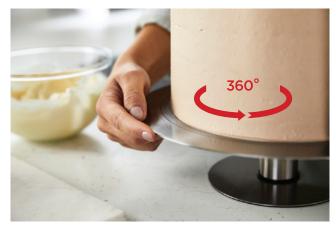

지름 28cm의 안정적인 사이즈

360도 부드러운 회전력

편의를 고려한 받침대 높이

가볍고 편리하게 사용가능한 넓은 손잡이

스테인리스 스틸 거품기 / 반죽기 (왼쪽/오른쪽 날 구분없이 사용)

5단계 속도 조절 / 파워 버튼

버튼 하나로 분리 및 세척

다이얼 속도 조절 (순간 작동 / min, 1~6, max)