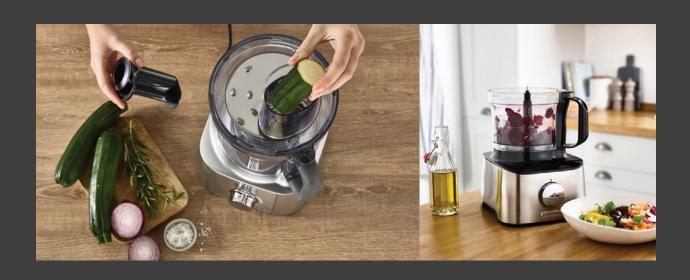

5단계 속도조절 + 순간 작동

핸드 믹서기로 분리 사용 가능

슈어 이젝트 버튼

**편썰기 / 채썰기 칼날** (앞, 뒷면으로 사용)

반죽

컴팩트한 사이즈

연속 채썰기, 편썰기 가능

강력한 모터

이스트 반죽기

휘핑기 / 마요네즈 제조기

2.1L 용기

채썰기 / 편썰기 칼날

커터 칼날

까다로운 채썰기 / 편썰기 디스크 칼날로 쉽게 대용량 다지기 반죽은 커터 칼날로!

**1.2L 믹서기** 믹서기로 만드는 주스와 이유식

**다지기 용기** 김치 양념, 건재료 다지기 등 간단하게

강력한 성능

2단계 속도 조절 및 순간작동

재료 손질 번거로운 요리부터 베이킹까지

2.1L 용기

믹서기 용기(1.2L)

채썰기 / 편썰기 / 갈기 칼날

강력한 성능

2단계 속도 조절 및 순간작동