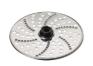

이스트 반죽기

휘핑기 / 마요네즈 제조기

2.1L 용기

채썰기 / 편썰기 칼날

커터 칼날

까다로운 채썰기 / 편썰기 디스크 칼날로 쉽게 대용량 다지기 반죽은 커터 칼날로!

**1.2L 믹서기** 믹서기로 만드는 주스와 이유식

**다지기 용기** 김치 양념, 건재료 다지기 등 간단하게

강력한 성능

2단계 속도 조절 및 순간작동

재료 손질 번거로운 요리부터 베이킹까지

2.1L 용기

믹서기 용기(1.2L)

채썰기 / 편썰기 / 갈기 칼날

강력한 성능

2단계 속도 조절 및 순간작동