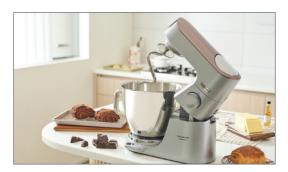

## **Chef XL 6.7L 대용량 반죽기** KVL4100S / SKVL4100S

동일하는 본체로 원하는 툴 소재로 골라 사용해보세요!

**KVL4100S** 

K-비터 / 도우훅 / 휘스크 불소코팅 / 스테인리스

주걱

**SKVL4100S** 

K-비터 / 도우훅 / 휘스크 (스테인리스)

용기 뚜껑

6.7L 볼

다이얼 속도 조절 (순간 작동 / min, 1~6, max)

상하 분리 스위치

위생적인 용기 뚜껑

7L 용기 스테인리스 스틸 (손잡이 O)

5L 용기 스테인리스 스틸 (손잡이 X)

K-비터 스테인리스 스틸

거품기 스테인리스 스틸 스테인리스 스틸