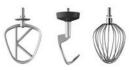

## **Chef XL 6.7L 대용량 반죽기** KVL4100S / SKVL4100S

동일하는 본체로 원하는 툴 소재로 골라 사용해보세요!

**KVL4100S** 

K-비터 / 도우훅 / 휘스크 불소코팅 / 스테인리스

주걱

**SKVL4100S** 

K-비터 / 도우훅 / 휘스크 (스테인리스)

용기 뚜껑

6.7L 볼

다이얼 속도 조절 (순간 작동 / min, 1~6, max)

상하 분리 스위치

위생적인 용기 뚜껑

7L 용기 스테인리스 스틸 (손잡이 O)

5L 용기 스테인리스 스틸 (손잡이 X)

K-비터 스테인리스 스틸

거품기 스테인리스 스틸 스테인리스 스틸

# 대용량 반죽기 분류 및 구성품

|                   | KVL4100S                                  | SKVL4100S | KVL85.004SI        | KPL9000S |
|-------------------|-------------------------------------------|-----------|--------------------|----------|
| 분류                |                                           |           |                    |          |
| 용량                | 6.7L                                      | 6.7L      | 5L / 7L            | 6.7L     |
| 파워                | 1200W                                     | 1200W     | 1200W              | 1700W    |
| 무게                | 7.65kg                                    | 7.65kg    | 8.8kg              | 9.8kg    |
| 용기                |                                           |           |                    |          |
| 볼툴<br>(Bowl tool) | \$ 7 0                                    | \$50      | \$ <b>\$ 5 6</b>   | \$50     |
| 구성품<br>재질         | 불소코팅<br>(K비터 / 도우훅)<br>스테인레스<br>(볼 / 위스크) | 스테인레스     | 스테인레스<br>고무제(크림비터) | 스테인레스    |
| 구성품<br>호환여부       | 0                                         | 0         | 용기 X / 볼툴 O        | 0        |