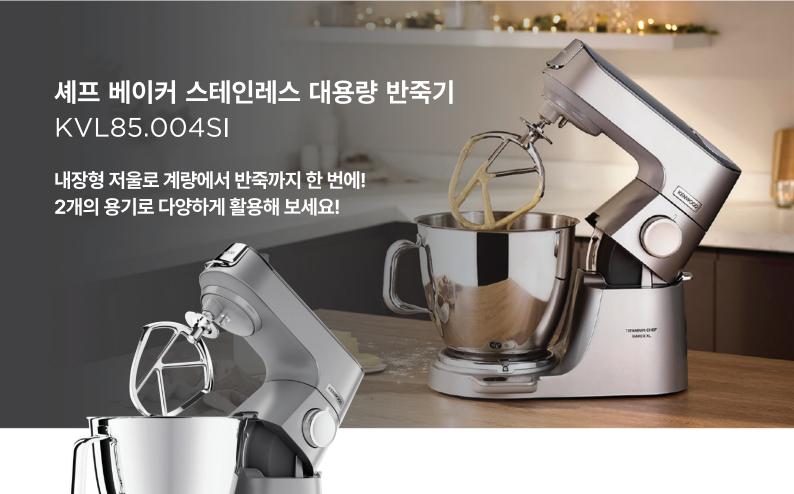

반죽 갈고리

크림 비터

내장형 저울로 재료를 바로 넣고 깔끔하게 사용

2개의 용기로 높아진 활용성 (KVL85.004SIONLY)

용기 측면에 남아있는 반죽까지 균일하게 믹싱 (KVL85.004SI ONLY)

버튼 하나로 편리하게 재료를 추가

**5가지 컬러의 비스포크 커버** KVL85.004SI\_TOP COVER

세련되고 깔끔한 디자인의 5가지 컬러로 우리집 주방 분위기를 바꿔보세요!