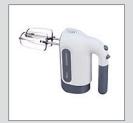

## **Chef XL 6.7L 대용량 반죽기** KVL4100S / SKVL4100S

동일하는 본체로 원하는 툴 소재로 골라 사용해보세요!

**KVL4100S** 

K-비터 / 도우훅 / 휘스크 불소코팅 / 스테인리스

주걱

**SKVL4100S** 

K-비터 / 도우훅 / 휘스크 (스테인리스)

용기 뚜껑

6.7L 볼

다이얼 속도 조절 (순간 작동 / min, 1~6, max)

상하 분리 스위치

위생적인 용기 뚜껑

7L 용기 스테인리스 스틸 (손잡이 O)

5L 용기 스테인리스 스틸 (손잡이 X)

K-비터 스테인리스 스틸

거품기 스테인리스 스틸 스테인리스 스틸