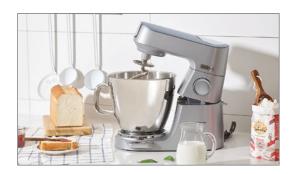

## **Chef XL 6.7L 대용량 반죽기** KVL4100S / SKVL4100S

동일하는 본체로 원하는 툴 소재로 골라 사용해보세요!

**KVL4100S** 

K-비터 / 도우훅 / 휘스크 불소코팅 / 스테인리스

주걱

**SKVL4100S** 

K-비터 / 도우훅 / 휘스크 (스테인리스)

용기 뚜껑

6.7L 볼

다이얼 속도 조절 (순간 작동 / min, 1~6, max)

상하 분리 스위치

위생적인 용기 뚜껑

7L 용기 스테인리스 스틸 (손잡이 O)

5L 용기 스테인리스 스틸 (손잡이 X)

K-비터 스테인리스 스틸

거품기 스테인리스 스틸 스테인리스 스틸