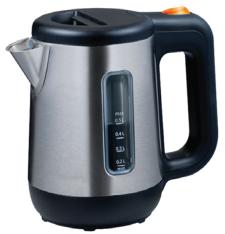

### **켄우드 전기주전자 켄우드 여행용 미니 전기주전자** SJM290 / JKM076

#### 켄우드 여행용 미니 전기주전자 JKM076

- · 500ml
- ・투명 수위창
- · 스테인레스 스틸 재질
- ・분리 및 세척 가능한 거름망
- ㆍ 점등식 버튼
- ㆍ 넓은 주입고