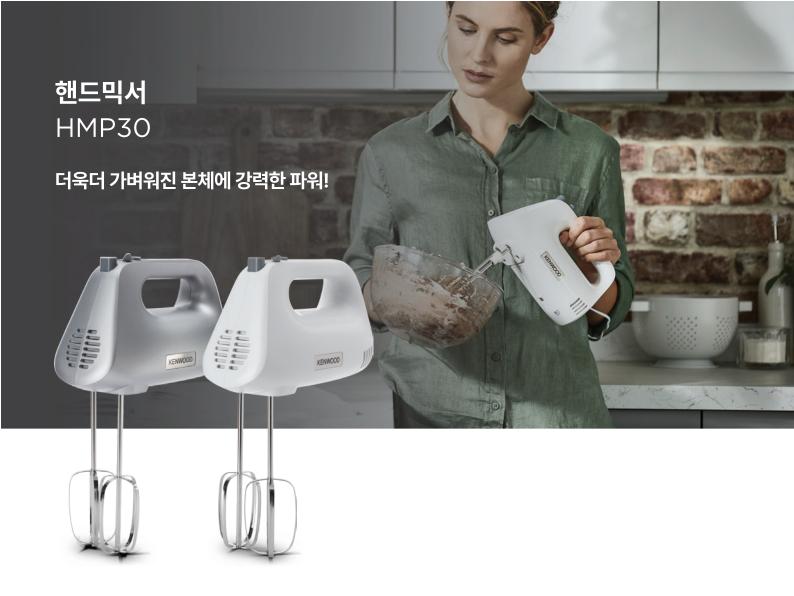

| 6.7L      | 5L / 7L            | 6.7L     |
| 파워                | 1200W                                     | 1200W     | 1200W              | 1700W    |
| 무게                | 7.65kg                                    | 7.65kg    | 8.8kg              | 9.8kg    |
| 용기                |                                           |           |                    |          |
| 볼툴<br>(Bowl tool) | \$ 7 0                                    | \$50      | \$ <b>\$ 5 6</b>   | \$50     |
| 구성품<br>재질         | 불소코팅<br>(K비터 / 도우훅)<br>스테인레스<br>(볼 / 위스크) | 스테인레스     | 스테인레스<br>고무제(크림비터) | 스테인레스    |
| 구성품<br>호환여부       | 0                                         | 0         | 용기 X / 볼툴 O        | 0        |







지름 28cm의 안정적인 사이즈



360도 부드러운 회전력



편의를 고려한 받침대 높이









가볍고 편리하게 사용가능한 넓은 손잡이



스테인리스 스틸 거품기 / 반죽기 (왼쪽/오른쪽 날 구분없이 사용)



5단계 속도 조절 / 파워 버튼



버튼 하나로 분리 및 세척







다이얼 속도 조절 (순간 작동 / min, 1~6, max)



상하 분리 스위치



위생적인 용기 뚜껑



다이얼 속도 조절 (순간 작동 / min, 1~6, max)



상하 분리 스위치



위생적인 용기 뚜껑







3.5L 자동회전 스테인리스 볼



스테인레스 스틸 거품기 / 반죽기



본체 리프트 버튼



5단계 속도조절 + 순간 작동



핸드 믹서기로 분리 사용 가능



슈어 이젝트 버튼



















**편썰기 / 채썰기 칼날** (앞, 뒷면으로 사용)

반죽

컴팩트한 사이즈



연속 채썰기, 편썰기 가능



강력한 모터



연속 작동 + 순간 작동



**식기세척기 사용가능** \*사양에 따라 다름





1.5L 믹서기



1.5L 믹서기



강력한 성능



3L 용기

2단계 속도 조절 및 순간작동



**2mm, 4mm** 편썰기 / 채썰기 칼날(앞, 뒷면으로 사용)



이스트 반죽기



휘핑기 / 마요네즈 제조기





2.1L 용기



채썰기 / 편썰기 칼날



커터 칼날

까다로운 채썰기 / 편썰기 디스크 칼날로 쉽게 대용량 다지기 반죽은 커터 칼날로!



**1.2L 믹서기** 믹서기로 만드는 주스와 이유식



**다지기 용기** 김치 양념, 건재료 다지기 등 간단하게



강력한 성능



2단계 속도 조절 및