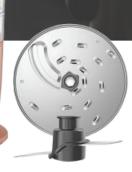

5단계 속도조절 + 순간 작동

핸드 믹서기로 분리 사용 가능

슈어 이젝트 버튼

**편썰기 / 채썰기 칼날** (앞, 뒷면으로 사용)

반죽

컴팩트한 사이즈

연속 채썰기, 편썰기 가능

강력한 모터

연속 작동 + 순간 작동

**식기세척기 사용가능** \*사양에 따라 다름

1.5L 믹서기

1.5L 믹서기

강력한 성능

3L 용기

2단계 속도 조절 및 순간작동

**2mm, 4mm** 편썰기 / 채썰기 칼날(앞, 뒷면으로 사용)