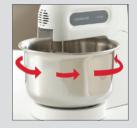

지름 28cm의 안정적인 사이즈

360도 부드러운 회전력

편의를 고려한 받침대 높이

가볍고 편리하게 사용가능한 넓은 손잡이

스테인리스 스틸 거품기 / 반죽기 (왼쪽/오른쪽 날 구분없이 사용)

5단계 속도 조절 / 파워 버튼

버튼 하나로 분리 및 세척

다이얼 속도 조절 (순간 작동 / min, 1~6, max)