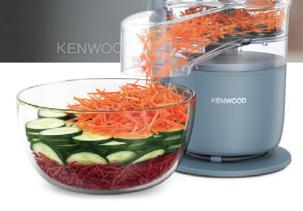

5단계 속도조절 + 순간 작동

핸드 믹서기로 분리 사용 가능

슈어 이젝트 버튼

**편썰기 / 채썰기 칼날** (앞, 뒷면으로 사용)

반죽

컴팩트한 사이즈

연속 채썰기, 편썰기 가능

강력한 모터

이스트 반죽기

휘핑기 / 마요네즈 제조기

2.1L 용기

채썰기 / 편썰기 칼날

커터 칼날

까다로운 채썰기 / 편썰기 디스크 칼날로 쉽게 대용량 다지기 반죽은 커터 칼날로!

**1.2L 믹서기** 믹서기로 만드는 주스와 이유식

**다지기 용기** 김치 양념, 건재료 다지기 등 간단하게

강력한 성능

2단계 속도 조절 및 순간작동

재료 손질 번거로운 요리부터 베이킹까지

2.1L 용기

믹서기 용기(1.2L)

채썰기 / 편썰기 / 갈기 칼날

강력한 성능

2단계 속도 조절 및 순간작동