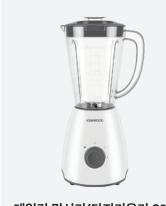

연속 작동 + 순간 작동

**식기세척기 사용가능** \*사양에 따라 다름

1.5L 믹서기

1.5L 믹서기

강력한 성능

3L 용기

2단계 속도 조절 및 순간작동

**2mm, 4mm** 편썰기 / 채썰기 칼날(앞, 뒷면으로 사용)