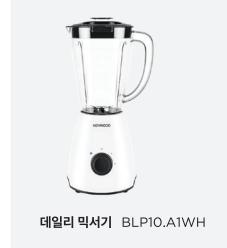

사용자를 위한 안전잠금장치

**데일리 믹서기(다지기용기 2개 포함)** BLP10.COWH

400W의 강력한 성능

1.5L 대용량 컨테이너

두개의 다지기 용기

세척이 편리한 분리형 칼날

스테인리스 스틸 십자형 칼날

스테인리스 스틸 일자형 칼날