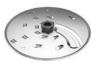

5단계 속도조절 + 순간 작동

핸드 믹서기로 분리 사용 가능

슈어 이젝트 버튼

**편썰기 / 채썰기 칼날** (앞, 뒷면으로 사용)

반죽

컴팩트한 사이즈

연속 채썰기, 편썰기 가능

강력한 모터

연속 작동 + 순간 작동

**식기세척기 사용가능** \*사양에 따라 다름

1.5L 믹서기

1.5L 믹서기

강력한 성능

3L 용기

2단계 속도 조절 및 순간작동

**2mm, 4mm** 편썰기 / 채썰기 칼날(앞, 뒷면으로 사용)