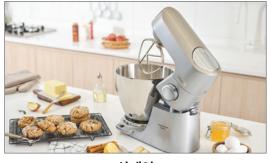

## **Chef XL 6.7L 대용량 반죽기** KVL4100S / SKVL4100S

동일하는 본체로 원하는 툴 소재로 골라 사용해보세요!

**KVL4100S** 

K-비터 / 도우훅 / 휘스크 불소코팅 / 스테인리스

주걱

**SKVL4100S** 

K-비터 / 도우훅 / 휘스크 (스테인리스)

용기 뚜껑

6.7L 볼

다이얼 속도 조절 (순간 작동 / min, 1~6, max)

상하 분리 스위치

위생적인 용기 뚜껑

7L 용기 스테인리스 스틸 (손잡이 O)

5L 용기 스테인리스 스틸 (손잡이 X)

K-비터 스테인리스 스틸

거품기 스테인리스 스틸 스테인리스 스틸

반죽 갈고리

크림 비터

내장형 저울로 재료를 바로 넣고 깔끔하게 사용

2개의 용기로 높아진 활용성 (KVL85.004SIONLY)

용기 측면에 남아있는 반죽까지 균일하게 믹싱 (KVL85.004SI ONLY)

버튼 하나로 편리하게 재료를 추가

**5가지 컬러의 비스포크 커버** KVL85.004SI\_TOP COVER

세련되고 깔끔한 디자인의 5가지 컬러로 우리집 주방 분위기를 바꿔보세요!