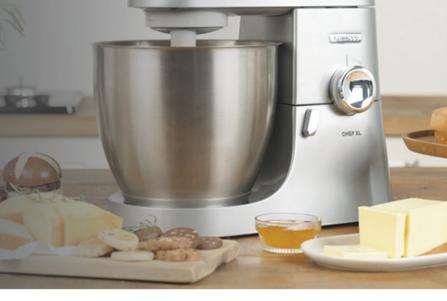

## **Chef XL 6.7L 대용량 반죽기** KVL4100S / SKVL4100S

동일하는 본체로 원하는 툴 소재로 골라 사용해보세요!

**KVL4100S** 

K-비터 / 도우훅 / 휘스크 불소코팅 / 스테인리스

주걱

**SKVL4100S** 

K-비터 / 도우훅 / 휘스크 (스테인리스)

용기 뚜껑

6.7L 볼

다이얼 속도 조절 (순간 작동 / min, 1~6, max)

상하 분리 스위치

위생적인 용기 뚜껑

7L 용기 스테인리스 스틸 (손잡이 O)

5L 용기 스테인리스 스틸 (손잡이 X)

K-비터 스테인리스 스틸

거품기 스테인리스 스틸 스테인리스 스틸