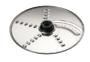

5단계 속도조절 + 순간 작동

핸드 믹서기로 분리 사용 가능

슈어 이젝트 버튼

**편썰기 / 채썰기 칼날** (앞, 뒷면으로 사용)

반죽

컴팩트한 사이즈

연속 채썰기, 편썰기 가능

강력한 모터

연속 작동 + 순간 작동

**식기세척기 사용가능** \*사양에 따라 다름

1.5L 믹서기

1.5L 믹서기

강력한 성능

3L 용기

2단계 속도 조절 및 순간작동

**2mm, 4mm** 편썰기 / 채썰기 칼날(앞, 뒷면으로 사용)