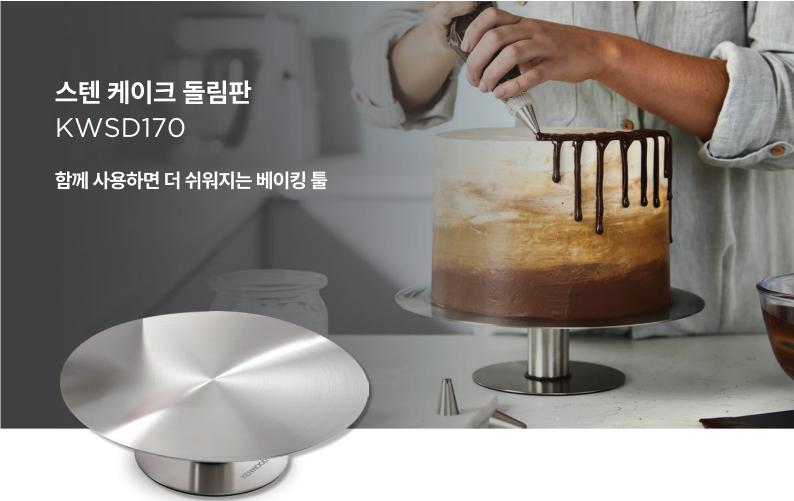

지름 28cm의 안정적인 사이즈

360도 부드러운 회전력

편의를 고려한 받침대 높이

가볍고 편리하게 사용가능한 넓은 손잡이

스테인리스 스틸 거품기 / 반죽기 (왼쪽/오른쪽 날 구분없이 사용)

5단계 속도 조절 / 파워 버튼

버튼 하나로 분리 및 세척

다이얼 속도 조절 (순간 작동 / min, 1~6, max)