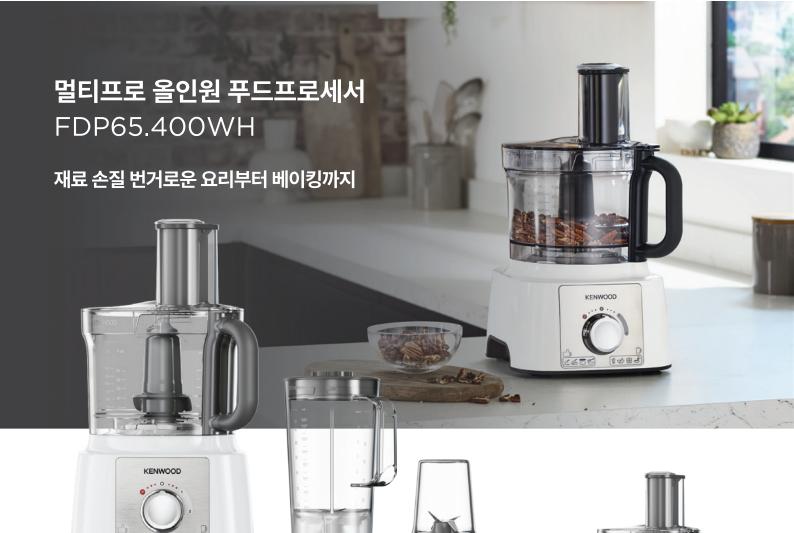

강력한 성능

2단계 속도 조절 및 순간작동

재료 손질 번거로운 요리부터 베이킹까지

2.1L 용기

믹서기 용기(1.2L)

채썰기 / 편썰기 / 갈기 칼날

강력한 성능

2단계 속도 조절 및 순간작동