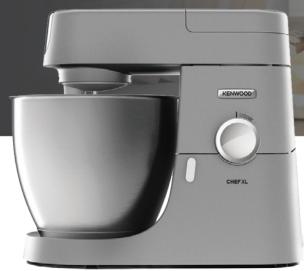

## **Chef XL 6.7L 대용량 반죽기** KVL4100S / SKVL4100S

동일하는 본체로 원하는 툴 소재로 골라 사용해보세요!

**KVL4100S** 

K-비터 / 도우훅 / 휘스크 불소코팅 / 스테인리스

주걱

**SKVL4100S** 

K-비터 / 도우훅 / 휘스크 (스테인리스)

용기 뚜껑

# 대용량 반죽기 분류 및 구성품

|                   | KVL4100S                                  | SKVL4100S | KVL85.004SI        | KPL9000S |
|-------------------|-------------------------------------------|-----------|--------------------|----------|
| 분류                |                                           |           |                    |          |
| 용량                | 6.7L                                      | 6.7L      | 5L / 7L            | 6.7L     |
| 파워                | 1200W                                     | 1200W     | 1200W              | 1700W    |
| 무게                | 7.65kg                                    | 7.65kg    | 8.8kg              | 9.8kg    |
| 용기                |                                           |           |                    |          |
| 볼툴<br>(Bowl tool) | \$ 7 0                                    | \$50      | \$ <b>\$ 5 6</b>   | \$50     |
| 구성품<br>재질         | 불소코팅<br>(K비터 / 도우훅)<br>스테인레스<br>(볼 / 위스크) | 스테인레스     | 스테인레스<br>고무제(크림비터) | 스테인레스    |
| 구성품<br>호환여부       | 0                                         | 0         | 용기 X / 볼툴 O        | 0        |